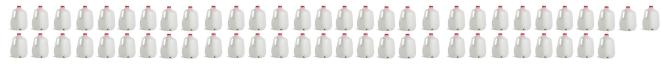

Did you know... 232 litres is the same as 58 milk jugs filled with water? That's a lot of water!