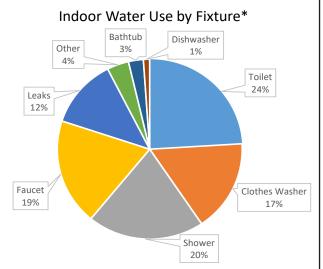

In the capital region, we use an average of **232** litres of water per person, per day. Most of our water use (**72**%) occurs indoors. Of all indoor water use, approximately **65%** occurs in one room — the washroom. It is important to be aware of where and how we use water. Awareness allows us to better protect and conserve our drinking water.

\* Chart values are 2014 estimates obtained from the US Environmental Protection Agency (EPA)