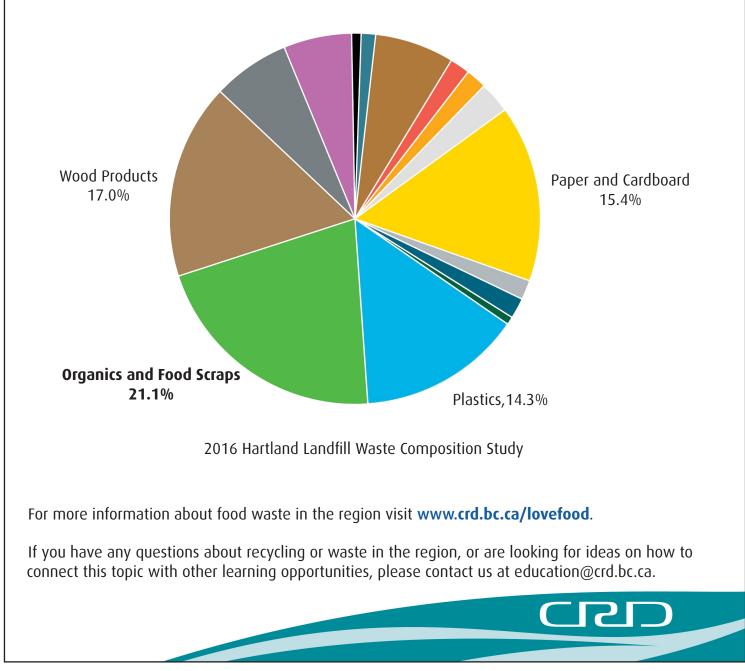

## Background Information

Organics, including food waste, account for about twenty-one percent of everything ending up in our landfill. Approximately half of that, about 15,000 tonnes, is **avoidable** food waste — food that could have been eaten. When we throw food in the garbage not only are we wasting a valuable resources, the food slowly breakdowns in the landfill and produces methane, a greenhouse gas.