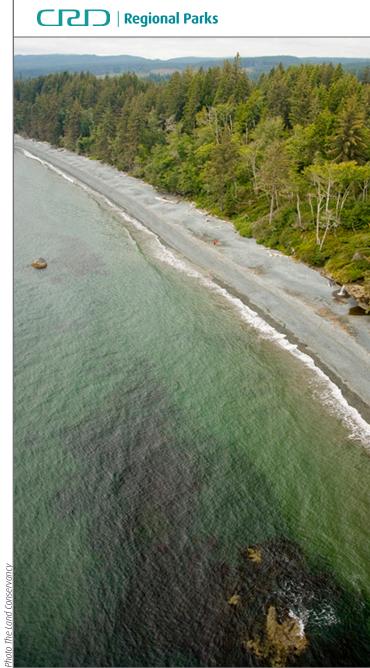

## Park Features

- $\cdot~$  3.5 km of cobble beach along the Strait of Juan de Fuca
- $\cdot \,$  fabulous views of the Olympic Peninsula
- $\cdot$  Sandcut Beach, a local favorite day-use area
- $\cdot$  trails through coastal hemlock and cedar forest