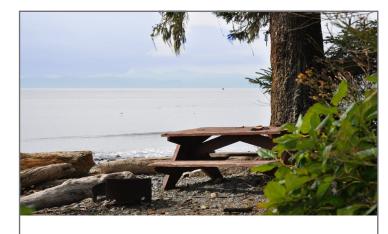

#### **Facilities and Services**

The campground has drive-in sites and walk-in sites. Campsites are self-contained. The campground provides:

- waterfront views
- public garbage bins
- pit toilets
- drinking water station
- picnic areas
- individual fire rings