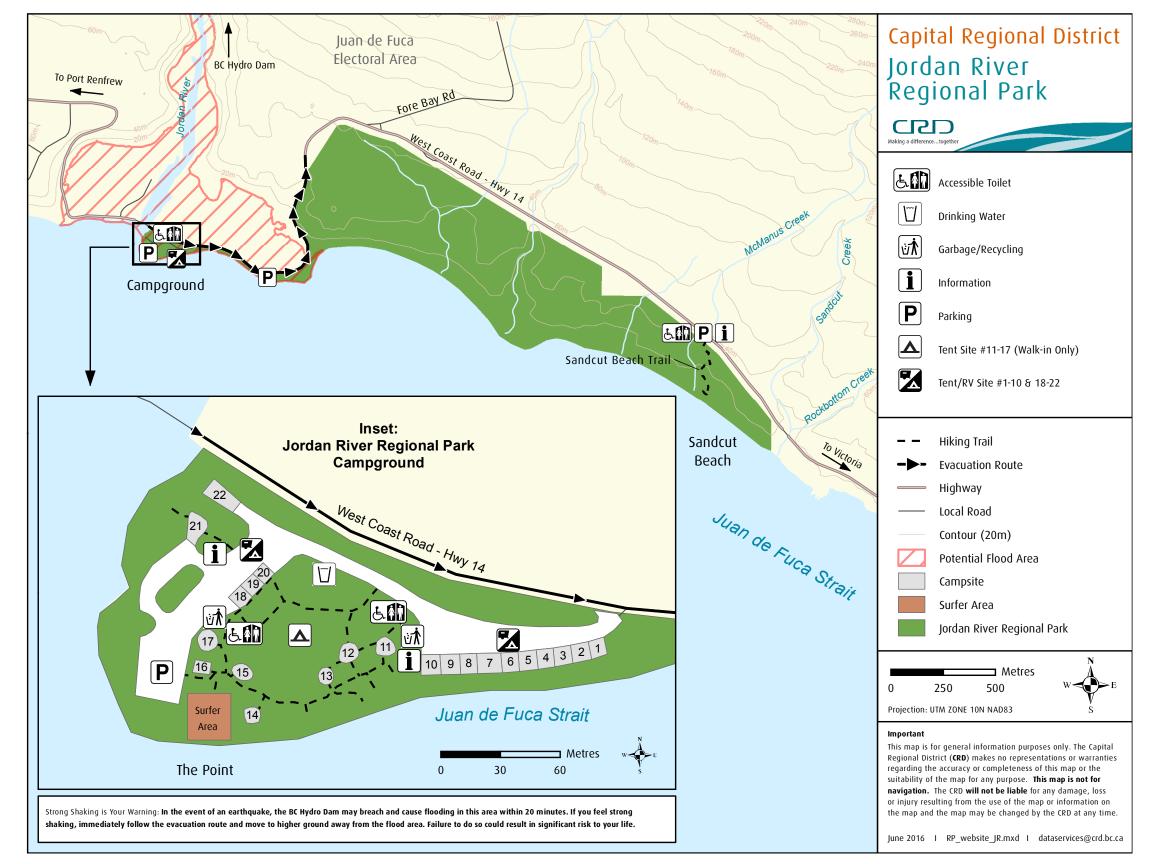

# Campground

The campground operates year-round on a firstcome first-served basis. There are no online or phone reservations.

#### **Facilities and Services**

The campground has drive-in sites and walk-in sites. Campsites are self-contained. The campground provides:

- waterfront views
- public garbage bins
- pit toilets
- drinking water station
- picnic areas
- individual fire rings

## How to Get to There

Take BC-1 N (Trans Canada Highway). Take exit 14 from BC-1 N to Veterans Memorial Pkwy/BC-14 W in Langford. Turn right onto Sooke Rd/BC-14 W. Follow BC-14 (Juan de Fuca Highway) toward the town site of Jordan River, approximately 50 km. The Sandcut Beach parking area is about 4 km east of the Jordan River town site. The campground is 3.6 km west of Sandcut Beach.