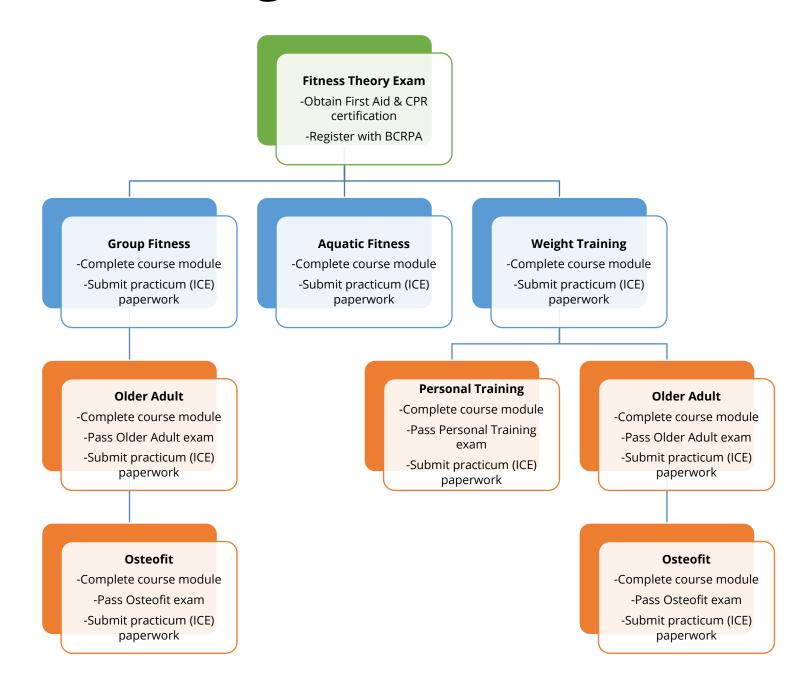

# Fitness & Weights

Courses are available to prepare you for the Fitness Theory exam (\$369).

More information, including where courses/modules are available can be found at <a href="https://www.bcrpa.bc.ca/fitness-program">https://www.bcrpa.bc.ca/fitness-program</a>

Blue specialty modules must be taken within your first year of registration with BCRPA.

#### Costs:

- Fitness Theory Exam (\$80 +\$30 proctoring fee)
- BCRPA Registration (\$95)
- Specialty Modules (\$359-\$999)

\*BCRPA or Equivalent Certifications may also be accepted including: BCAK (British Columbia Association of Kinesiologists), NSCA (National Strength and Conditioning Association), CSEP (Canadian Science for Exercise Physiology), Canfitpro (Personal Training Specialist, Group Fitness Specialist).