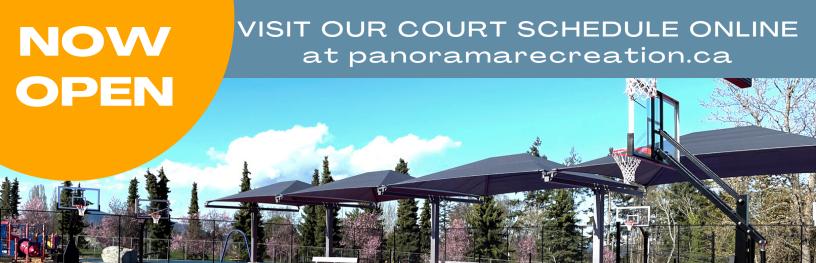

## **JUMPSTART MULTI SPORT** COURT

The Jumpstart Multi Sport Court is designed for a variety of sports and accessible programming for all ages.

## HIGHLIGHTS

13,200 square feet

Adjacent to our accessible playground

Jumpstart Charities and local Victoria Canadian Tire Dealers. The multi sport court is part of Jumpstart Charities' Inclusive Play Project, which focuses on inclusive infrastructure and programming to help give Canadian kids of all abilities access to sport and play.