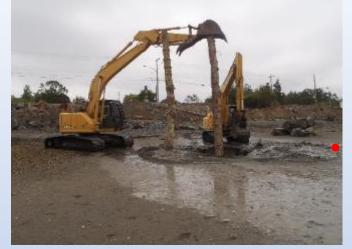

ial tidal saltmarsh bench restoration site?

### Senior Biologist



Ministry of Transportation and Infrastructure



#### Parclo Outfall Wetland Pond and Wildlife Feature Proposed Treatment



WHEN WE DETENDED AND PROJECT WATER QUALITY TREATMENT FORD, CONFERENTED WITH AND DESIGN NOV 2, NEXTWO

Native Riparian and Revegetation

DL-9629

# Tidal Dendritic Channels, Substrate Enhancement and Marsh Ben

A TANK A TAN

Secol La



#### Materials Staging, Sorting and Stockpiling

## E Outfall Wetland Pond and Wildlife Feature Proposed Treatment



|              | 0.798.3 |  |  |  |
|--------------|---------|--|--|--|
| A Det Market |         |  |  |  |
|              |         |  |  |  |
|              |         |  |  |  |

#### **Proposed Restorative Treatment and Features and Partnerships**









itu es via Large and Wetland



- Pollutant Capture via Surficial Oil
  Skimmer and Mechanical Water Quality
  Treatment
- Nesting Poles and Boxes
- Invasive Plant Removal & Native Revegetation
- Biofiltration
- Spawning/Substrate Improvement
- Species Re-establishment
- Tidal Marsh Benches
- Restored Wetthend Habitaton...





# Cuthbert Holmes Parclo and E Outfall

Storen and River Restored and Anthen 15 2019

Admirais Road

sible access ramp to WICHP

Soil Reveg Area 1

W Connector through invasives mplexing at open areas Soil Reveg Area 3 E end of existing highway trai Asphalt Spur to CHP

Alternative to continuation of highway trail, connec

a 3 Gravel Driveway - Do Not Fill Approx. Gravel Spur to CHP Partial Cloverleaf Outfalls and Wetland Pond Restoration Zone

Various Ripar