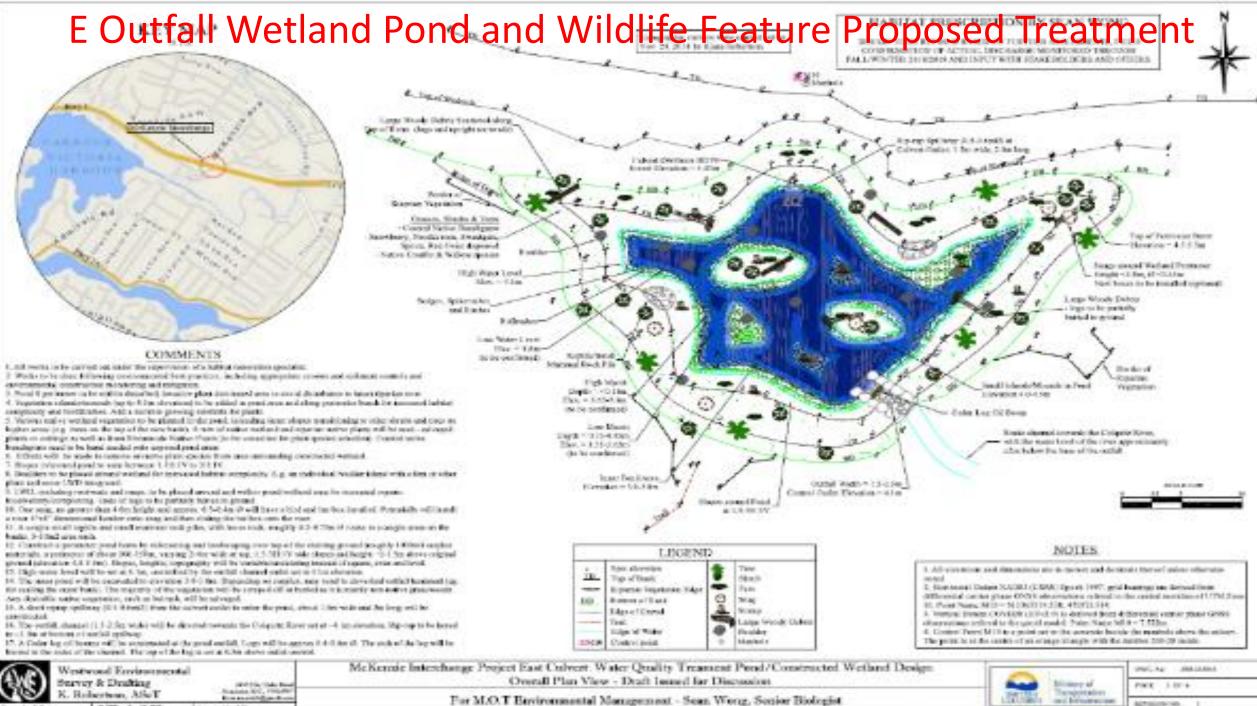

## E Outfall Wetland Pond and Wildlife Feature Proposed Treatment

|              | 0.798.3 |  |  |  |
|--------------|---------|--|--|--|
| A Det Market |         |  |  |  |
|              |         |  |  |  |
|              |         |  |  |  |

#### **Proposed Restorative Treatment and Features and Partnerships**

itu es via Large and Wetland

- Pollutant Capture via Surficial Oil
  Skimmer and Mechanical Water Quality
  Treatment
- Nesting Poles and Boxes
- Invasive Plant Removal & Native Revegetation
- Biofiltration
- Spawning/Substrate Improvement
- Species Re-establishment
- Tidal Marsh Benches
- Restored Wetthend Habitaton...