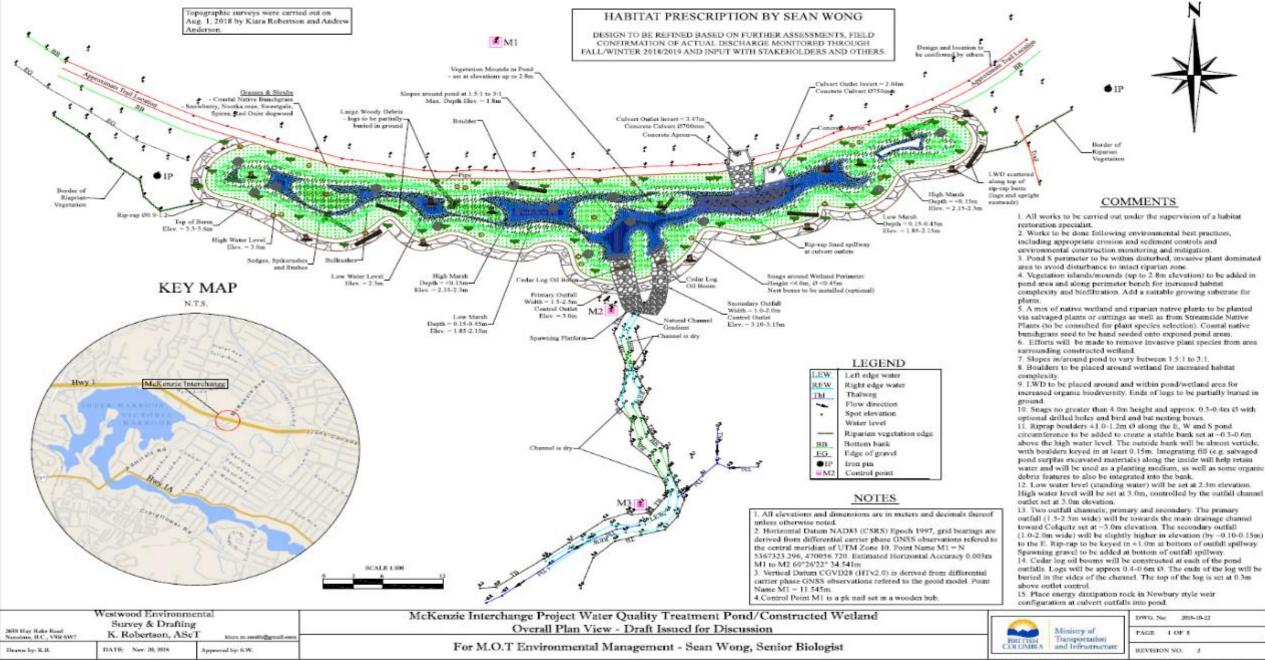

#### **Proposed Restorative Treatment and Features and Partnerships**

itu es via Large and Wetland

- Pollutant Capture via Surficial Oil
  Skimmer and Mechanical Water Quality
  Treatment
- Nesting Poles and Boxes
- Invasive Plant Removal & Native Revegetation
- Biofiltration
- Spawning/Substrate Improvement
- Species Re-establishment
- Tidal Marsh Benches
- Restored Wetthend Habitaton...