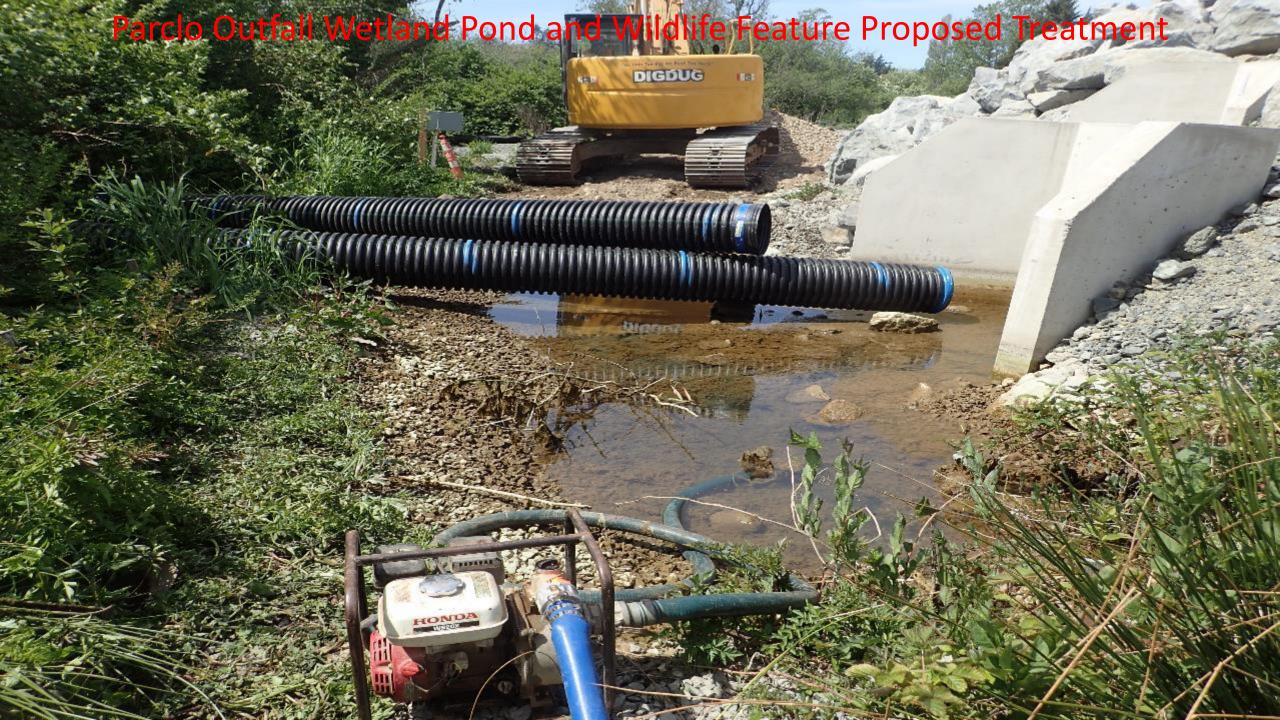

#### Parclo Outfall Wetland Pond and Wildlife Feature Proposed Treatment

WHEN WE DETENDED AND PROJECT WATER QUALITY TREATMENT FORD, CONFERENTED WITH AND DESIGN NOV 2, NEXTWO

Native Riparian and Revegetation