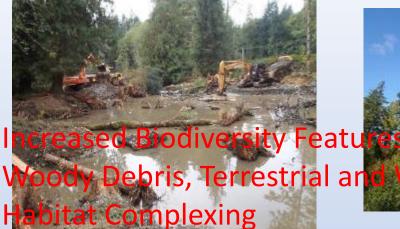

#### **Proposed Restorative Treatment and Features and Partnerships**

itu es via Large and Wetland

- Pollutant Capture via Surficial Oil
  Skimmer and Mechanical Water Quality
  Treatment
- Nesting Poles and Boxes
- Invasive Plant Removal & Native Revegetation
- Biofiltration
- Spawning/Substrate Improvement
- Species Re-establishment
- Tidal Marsh Benches
- Restored Wetthend Habitaton...