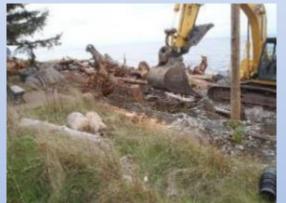

#### **Proposed Restorative Treatment and Features and Partnerships**

itu es via Large and Wetland

- Pollutant Capture via Surficial Oil
  Skimmer and Mechanical Water Quality
  Treatment
- Nesting Poles and Boxes
- Invasive Plant Removal & Native Revegetation
- Biofiltration
- Spawning/Substrate Improvement
- Species Re-establishment
- Tidal Marsh Benches
- Restored Wetthend Habitaton...