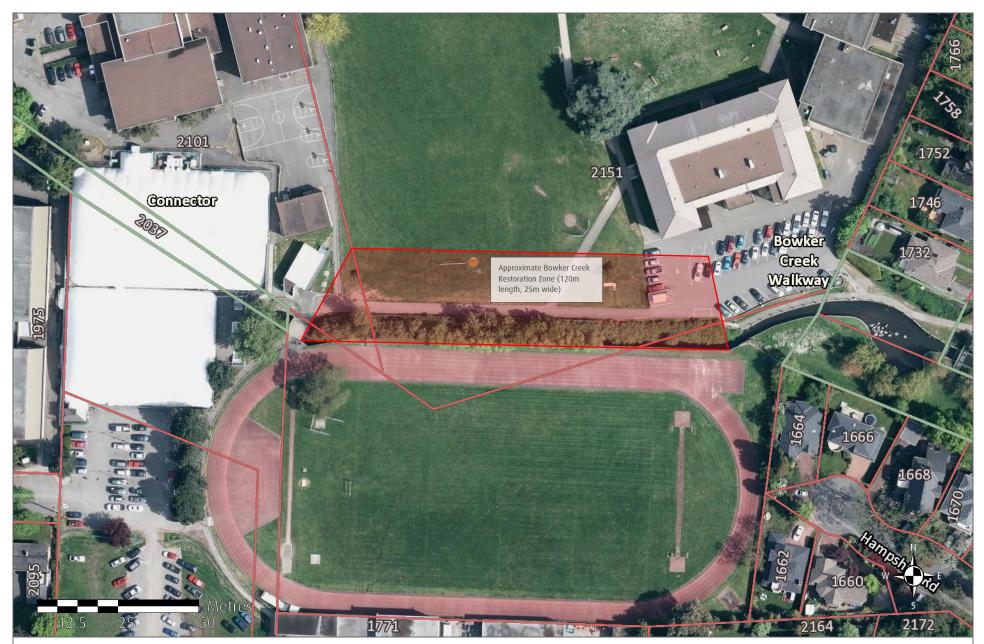

## Approximate Bowker Creek Restoration Zone

Phase 1 Rough Grading (Only)

Intramap 2.0 Capital Regional District gis@crd.bc.ca http://www.crd.bc.ca

CRD