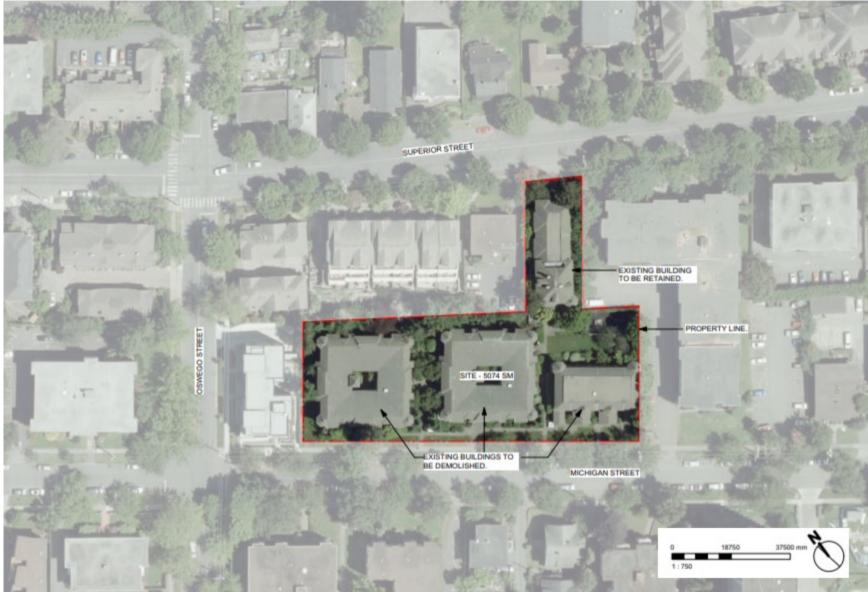

#### Michigan Square Development Permit Variance 330 – 336 Michigan Street

Public Hearing Presentation October 22 2020



# **Capital Region Housing Corporation**





# **Tenant Relocation**

- ✓ Prioritized Vulnerable Tenants
- ✓ Moving Cost Allowance
- ✓ Right of First Refusal to Return
- ✓ New Housing Options Offered
  - First within other CRHC buildings
  - Or with other non-profit partners





#### Location









## **Existing Development**







# **Proposed Development**



|                       |          | AT HOSE                |           |