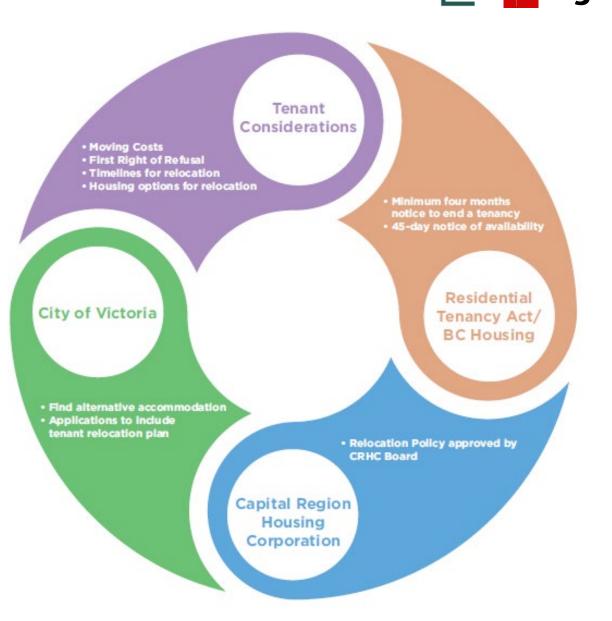

# **Tenant Relocation**

- ✓ Prioritized Vulnerable Tenants
- ✓ Moving Cost Allowance
- ✓ Right of First Refusal to Return
- ✓ New Housing Options Offered
  - First within other CRHC buildings
  - Or with other non-profit partners