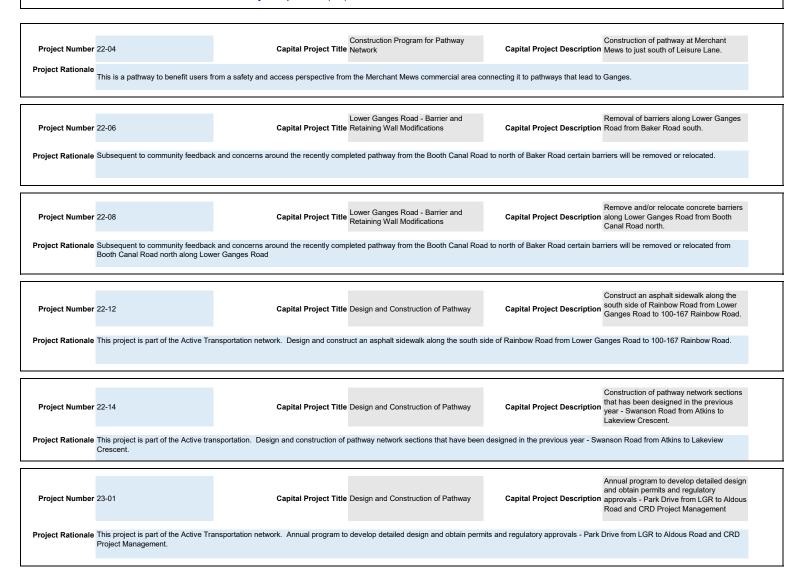

|                                                                                                                                                                    |               |                |                   |                           |           |           |          |          |           |                |
|            |                                      |                                                                 | GRAND TOTAL                                                                                                                                                        | \$1.149.500   |                |                   | \$260.000                 | \$375.000 | \$302.500 | \$30.000 | \$96.000 | \$106.000 | \$909.500      |

Service: 1.238B



| Project Number 23-03                                                                                              |                                            | Design Pathway along harbour side on<br>Lower Ganges Road. | Capital Project Descriptior       | Design and engineering for a pathway<br>along Lower Ganges Road on the harbour<br>side from Upper Ganges Road to the<br>intersection at Rainbow Road.                       |  |  |  |
|-------------------------------------------------------------------------------------------------------------------|--------------------------------------------|------------------------------------------------------------|-----------------------------------|------------------------------------------------------------------------------------------------