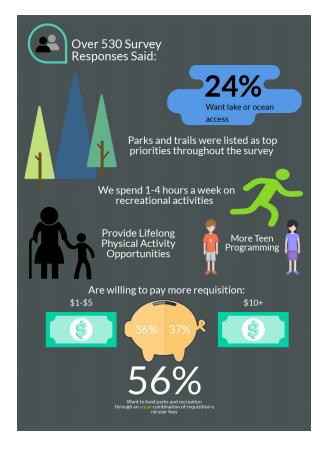

blic engagement collected input through an online survey, targeting stakeholders and the community at large. Through the survey, we wanted to better understand how the community felt about key components of the plan, how they would prioritize or focus elements of plan implementation, thoughts about PARC programming, and general user preferences.

The survey garnered 531 responses, the largest of any prior engagements in the community. Those respondents represent households totalling 1,049 residents. Generally, the results of the survey provide support for the plan and added some prioritization to help plan for implementation. Salt Spring Island residents helped inform the Capital Regional District, Parks and Recreation Commission and staff on what they wanted as the focus for the future.





#### WHAT WE LEARNED

Through the survey, we heard feedback from a diverse range of people. We learned that island residents spend a broad range of time, from none to more than ten hours a week, participating in recreation opportunities during their leisure time. On average, over half of island residents participate in recreation four hours per week or less, with nearly 9% of participants indicating that they don't participate at all in recreation. These participation rates indicate that more can be done to get island residents active. With a focus on providing a lifelong physical activity orientation, these numbers should increase in the future.

The survey inquired about what the focus of parks and recreation facilities should be in terms of facility level ranging from beginner to el