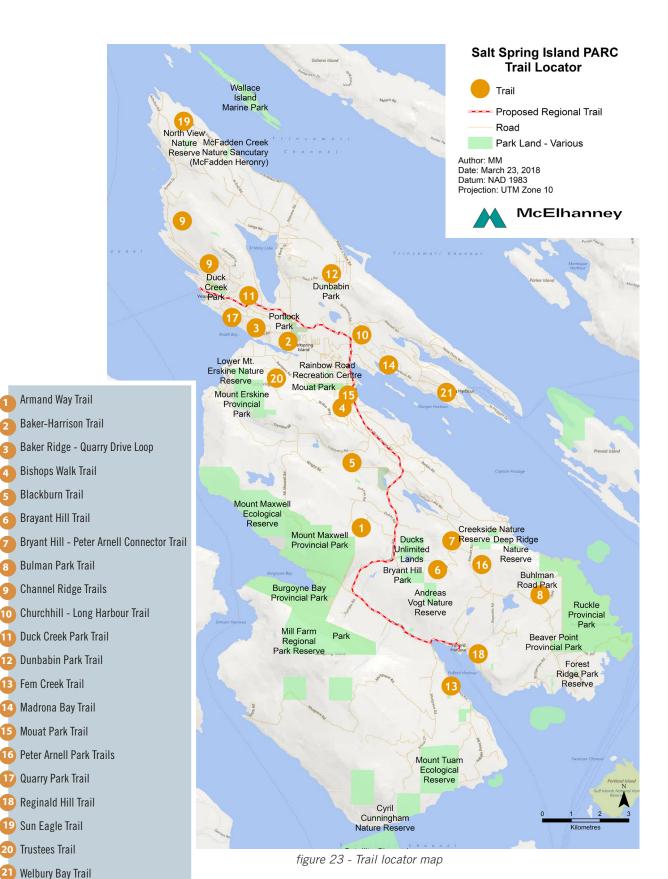

able below) Annually, we count over 50,000 users of our trails. Approximately 4,000 private lots, or 64% of the private lots on the Island, are within an active 850m radius of a trail. Collectively, we have been working hard on the development of our Island trail network. Analysis shows (Figure 21) that many of our residents are close to a trail but we need to continue our efforts to ehance the connectivity of trails across the Island. This network needs to connect our neighbourhoods to each other, to our village centres, to our schools and to our parks and recreation spaces.

| Year | Number of Trail users |  |
|------|-----------------------|--|
| 2014 | 76,491                |  |
| 2015 | 130,876               |  |
| 2016 | 59,471                |  |

figure 22 - trail use estimates







#### 4.3. RECREATION

Planning the future of recreation on the Island was based on a sound understanding of what is done today to provide recreation for residents. An overview of existing recreation facilities and programs provides a basis on which to compare where we are today with the demands of our community and sector trends to paint a picture of where needs may lie for our residents.

#### 4.3.1. INDOOR RECREATION FACILITIES

Recreation facilities are provided to our residents in a variety of ways. Some facilities are directly owned and operated by CRD (e.g. Rainbow Road Aquatic Centre) and others are owned and operated by private businesses (e.g. fitness clubs) or not for profit groups (e.g. community halls). Recognizing the ownership structures and approaches to providing indoor