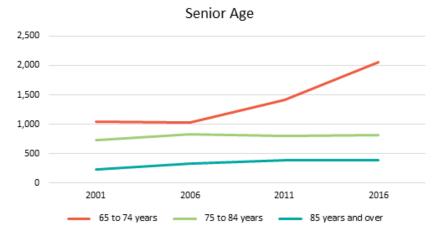

tion & demographs

Our residents live in approximately 5,871 different dwellings. The population grew by 2.8% from 2011 to 2016, which is lower than both the national (5.0%) and provincial (5.6%) growth rates. It is important to consider how the Island's population might change over the next twenty years. Based on the 2015 Housing Needs Assessment, Salt Spring Island could grow from 10,325 to 12,236 people by 2036. This represents a total increase of 19.6% or 0.8% per a year.



# 2.2.1. DEMOGRAPHIC PROFILE

The population distribution shows growth in the age cohorts of 5-14, and 65-75. These age groups have come to represent some of our target markets for recreation. Providing recreation options for children and older adults is a priority



figure 7 - school age



figure 8 - adult age



figure 9 - senior age



These demographic trends indicate what is required in programming and facilities for the future of the island. The type of activities people chose and the frequency with which they take part and even the time of day they can participate may vary with age. We have a large number of baby boomers and they will continue to be active and place a high demand on services. Their preferences, however, will shift to less strenuous physical activities as they age.

# A Framework for Recreation in Canada 2015 Pathways to Wellbeing













#### **Goal 1: Active Living**

Foster active living through recreation

- Promote active and healthy community
- Increase public health through recreation
- Provide opportunities for all demographics to get active



#### **Goal 2: In