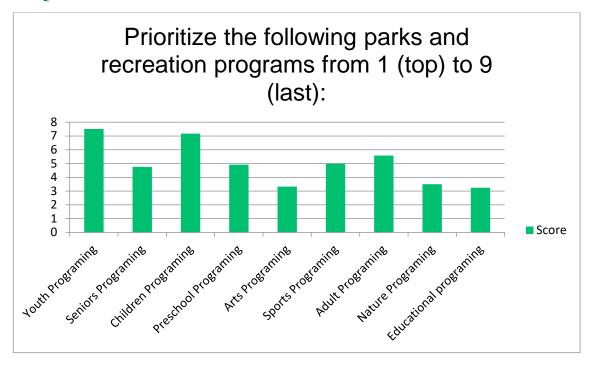

in the last five years, that should be targeted in the consultation process?

- Not that I'm aware of.
- Disc Golfers
- Pickle Ball
- Farmers
- Wellness Centre
- New Bike Park Group
- All the groups in the Leisure Guide
- No
- No
- Farm and food market vendors group
- Tuesday market society
- Harbour walk project steering committee



• Bike park, harbor walk committee, sports organizations (pickleball, street hockey, tennis, basketball, and baseball)

#### **Question 5 Summary**

The respondents felt that these groups need to be invited to the stakeholder sessions.

### Question 6



### **Question 6 Summary**

The priorities from the survey respondents are as follows:

- 1. Sports fields
- 2. Indoor Facilities
- 3. Trails
- 4. Parks
- 5. Programming
- 6. Beach Access



### Question 7



Question 8 & 9: The 2009 Strategic Plan identified the recommendations listed above. Which of the recommendations have been successfully implemented and why? List the policy numbers (e.g. #1, 3, 7).

| Recommend | dation                                                                                                                                      | % Believed<br>Completed |
|-----------|---------------------------------------------------------------------------------------------------------------------------------------------|-------------------------|
|           | the Commission work with other agencies to develop a guide to recreation ortunities and publish it as a paper-based and web-based document. | 91%                     |



| That discussions be held with interested commun