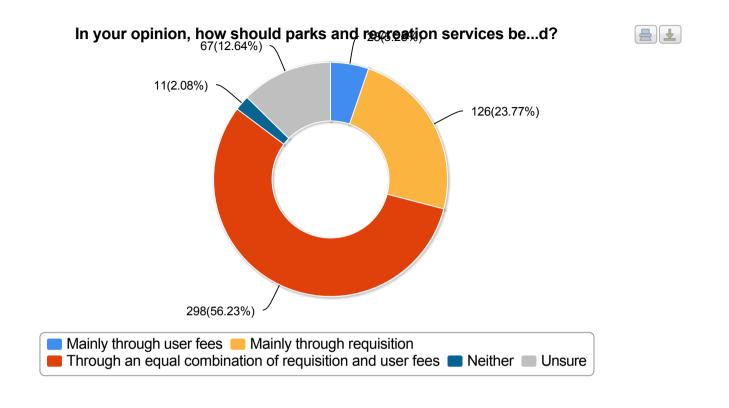

|
|                                                                                                                                                                                                                                                                                                                                                                                                                                                                                                                                                                                                                                                   |





#### Please indicate how many people in your household (including yourself) fall into each age group. 530 Responses

|             | Number of people    |                     |                  |                  |                  |                  |
|-------------|---------------------|---------------------|------------------|------------------|------------------|------------------|
|             | 1                   | 2                   | 3                | 4                | 5                | 6+               |
| 0-4 years   | <b>48</b> (75.00%)  | <b>14</b> (21.88%)  | <b>0</b> (0.00%) | <b>2</b> (3.13%) | <b>0</b> (0.00%) | <b>0</b> (0.00%) |
| 5-12 years  | <b>74</b> (49.66%)  | <b>64</b> (42.95%)  | <b>6</b> (4.03%) | <b>4</b> (2.68%) | <b>1</b> (0.67%) | <b>0</b> (0.00%) |