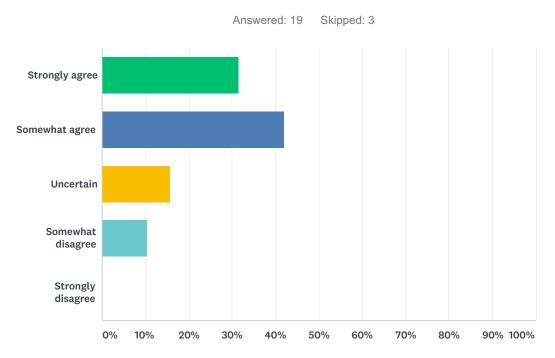

R CHOICES    | RESPONSES |    |
|-------------------|-----------|----|
| Strongly agree    | 36.36%    | 8  |
| Somewhat agree    | 36.36%    | 8  |
| Uncertain         | 13.64%    | 3  |
| Somewhat disagree | 9.09%     | 2  |
| Strongly disagree | 4.55%     | 1  |
| TOTAL             |           | 22 |

### Q5 To what extent do you agree with the strategies and actions for recreation?



| ANSWER CHOICES    | RESPONSES |    |
|-------------------|-----------|----|
| Strongly agree    | 38.10%    | 8  |
| Somewhat agree    | 33.33%    | 7  |
| Uncertain         | 23.81%    | 5  |
| Somewhat disagree | 4.76%     | 1  |
| Strongly disagree | 0.00%     | 0  |
| TOTAL             |           | 21 |

## Q6 To what extent do you agree with the strategies and actions for resources and capacity?



| ANSWER CHOICES    | RESPONSES |    |
|-------------------|-----------|----|
| Strongly agree    | 31.58%    | 6  |
| Somewhat agree    | 42.11%    | 8  |
| Uncertain         | 15.79%    | 3  |
| Somewhat disagree | 10.53%    | 2  |
| Strongly disagree | 0.00%     | 0  |
| TOTAL             |           | 19 |

# Q7 If you do not fully agree with the contents of the plan, please tell us how the plan could be improved?

Answered: 9 Skipped: 13

| # | RESPONSES                                                                                                                                                                                                                                                                                                       | DATE               |
|---|------------