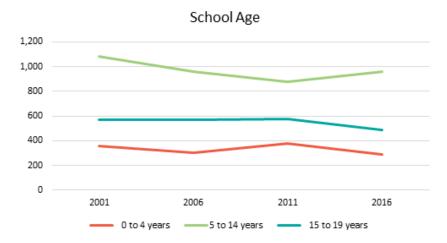

| 0.56%                       |

figure 5- population & demographs

Our residents live in approximately 5,871 different dwellings. The population grew by 2.8% from 2011 to 2016, which is lower than both the national (5.0%) and provincial (5.6%) growth rates. It is important to consider how the Island's population might change over the next twenty years. Based on the 2015 Housing Needs Assessment, Salt Spring Island could grow from 10,325 to 12,236 people by 2036. This represents a total increase of 19.6% or 0.8% per a year.



# 2.2.1. DEMOGRAPHIC PROFILE

The population distribution shows growth in the age cohorts of 5-14, and 65-75. These age groups have come to represent some of our target markets for recreation. Providing recreation options for children and older adults is a priority



figure 7 - school age



figure 8 - adult age



figure 9 - senior age



These demographic trends indicate what is required in programming and facilities for the future of the island. The type of activities people chose and the frequency with which they take part and even the time of day they can participate may vary with age. We have a large number of baby boomers and they will continue to be active and place a high demand on services. Their preferences, however, will shift to less strenuous physical activities as they age.

# A Framework for Recreation in Canada 2015 Pathways to Wellbeing













#### **Goal 1: Active Living**

Foster active living through recreation

- Promote active and healthy community
- Increase public health through recreation
- Provide opportunities for al