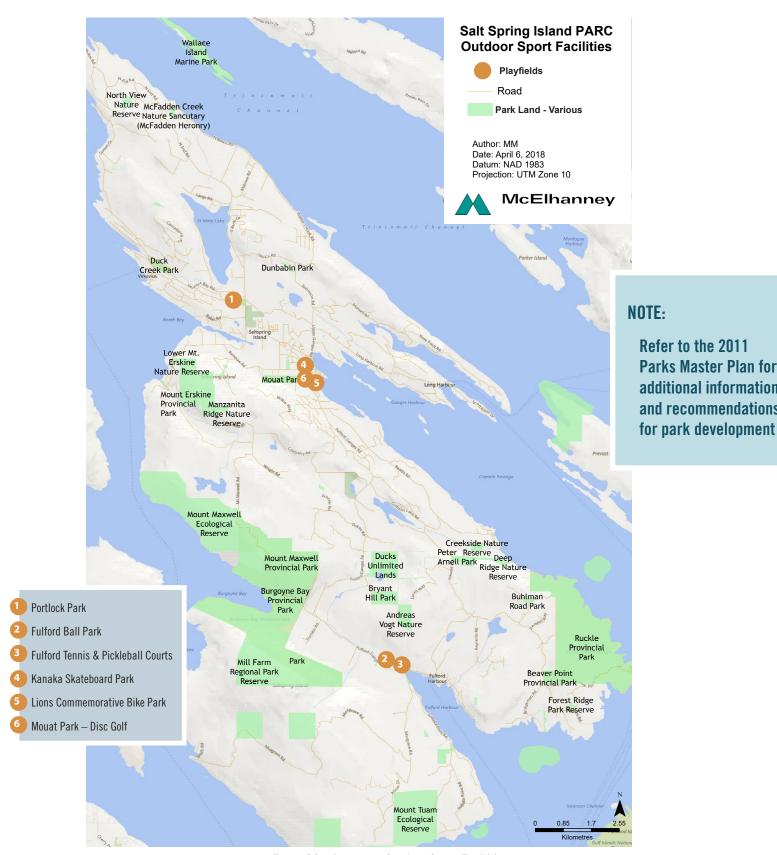

ing fields are in poor condition and drainage issues have impacts on baseball season start dates. This leased property is currently for sale so there is hesitation to invest in capital improvements.

# **Fulford Tennis & Pickleball Courts**

Fulford Tennis Court is located on leased land and has one tennis court and two pickleball courts.

#### Kanaka Road Skateboard Park

The Kanaka Road Skateboard Park is located on School District 64 property, but is owned and maintained by CRD.

## **Lions Commemorative Bike Park**

The family bike park is a dirt surfaced, outdoor recreation space with technical features professionally designed to facilitate and develop bicycle skills among children, youth and adults.

Figure 20 shows the location of outdoor sport facilities maintained by CRD/PARC.





figure 20 - Access to Outdoor Sport Facilities



# 4.2. TRAILS

Trails provide both active transportation and recreational opportunities. Active transportation involves the use of non-motorized modes of transportation to travel. We support our community partners whom have identified, implemented and plan to continue building an active transportation network for Salt Spring Island, which promotes safe alternative modes of travel.

Our existing active transportation network consists mainly of the road network as well as some connecting trails, roadside pathways and urban style trails downtown. In the Ganges downtown area, shopping, schools, recreation centres and water accesses are all accessible via our current pathway system. Active transportation users located further away from the dow