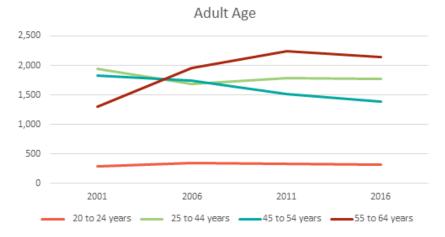

|

figure 5- population & demographs

Our residents live in approximately 5,871 different dwellings. The population grew by 2.8% from 2011 to 2016, which is lower than both the national (5.0%) and provincial (5.6%) growth rates. It is important to consider how the Island's population might change over the next twenty years. Based on the 2015 Housing Needs Assessment, Salt Spring Island could grow from 10,325 to 12,236 people by 2036. This represents a total increase of 19.6% or 0.8% per a year.



# 2.2.1. DEMOGRAPHIC PROFILE

The population distribution shows growth in the age cohorts of 5-14, and 65-75. These age groups have come to represent some of our target markets for recreation. Providing recreation options for children and older adults is a priority



figure 7 - school age



figure 8 - adult age



figure 9 - senior age



These demographic trends indicate what is required in programming and facilities for the future of the island. The type of activities people chose and the frequency with which they take part and even the time of day they can participate may vary with age. We have a large number of baby boomers and they will continue to be active and place a high demand on services. Their preferences, however, will shift to less strenuous physical activities as they age.

# A Framework for Recreation in Canada 2015 Pathways to Wellbeing













#### **Goal 1: Active Living**

Foster active living through recreation

- Promote active and healthy community
- Increase public health through recreation
- Provide opportunities for all demographics to get act