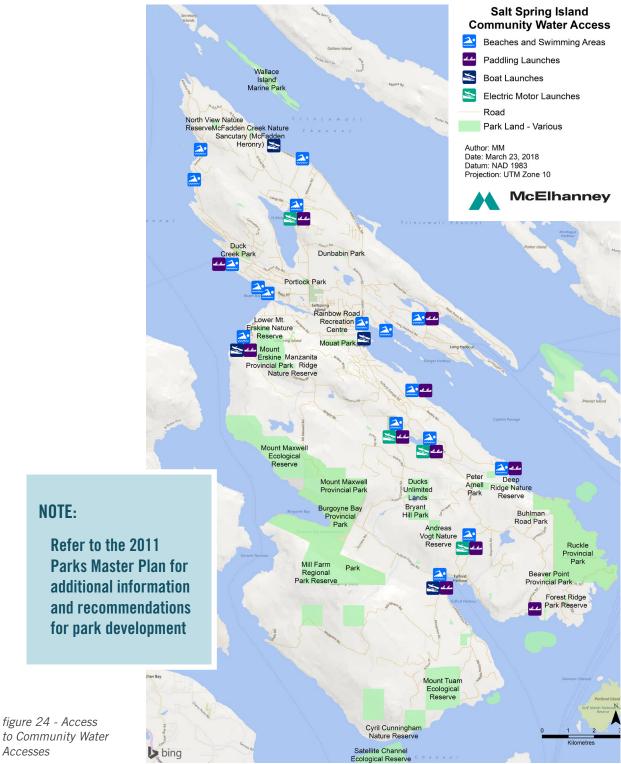

members to deliver the right quantity, type, and quality of sport programs for residents.

In 2016, 83 registered recreation programs had over 1,100 participants. Child day camps had over 950 participants and a daily average of 25.

In recent years we have increased the number of programs that we offer at a greater cost recovery. This has allowed us to offset other costs and increase both our service level and program offerings.



#### 4.4. WATER ACCESS

Over 160 potential water access points on the Island provide residents with access to the foreshore or a lake. There are over 22 access points that have been developed to enhance access. 39% of our residents live within 850m of a developed water access point. The map below (figure 24) identifies the access points and the service areas.



to Community Water Accesses



#### 4.5. RESOURCING AND CAPACITY FOR PARKS & RECREATION

The CRD takes pride in providing high-quality parks and recreation facilities and services for residents. Over \$2,000,000 is spent on operations for the parks and recreation system annually. These expenses employ five full time, eight regular part time staff and over 20 seasonal and auxiliary staff. Recent operational costs have been on the rise, going from \$2,251,017 in 2015 to \$2,364,406 in 2018, representing an increase of 5% over the three-year period. The highest portion of expenses goes towards operating the pool - in 2018 the pool incurred over \$1,000,000 in expenses, representing over 45% of Salt Spring's operating expenses for the year.

The distribution of operational expenditures varie