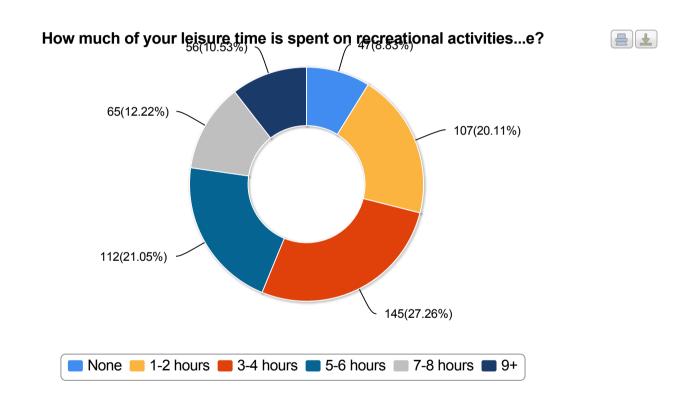

wed the priority rankings from the survey.
- o Determined funding realities and level of service.
- o Identified issues to be addressed.
- o Vision Discussion
  - With over 80% agreement on the presented vision, a long discussion completed on wording of the vision.
- o Mission
  - It was decided that mission statement would be disregarded and replaced with outcome statements.
- Outcome statements
  - The participants wanted to review the actions
- o Actions
  - Discussion about the actions was completed and the following key changes was requested:
    - Develop new parks
    - Enhance existing parks
    - Create connected network of exceptional trails
    - Enhance existing and develop new partnerships





### **SSI Parks and Recreation Community Survey**



## Capital Regional District



### Where do you feel SSIPARC should focus in terms of parks and...e?





To what extent do you agree that there are enough programs for each age category available on Salt Spring Island.

519 Responses

|                     |                     |                     | <u>'</u>            |                           |                       |
|---------------------|---------------------|---------------------|---------------------|---------------------------|-----------------------|
|                     |                     |                     |                     |                           |                       |
|                     | Agree               | Somewhat agree      | Neutral             | Somewhat disagree         | Disagree              |
| Preschool           | <