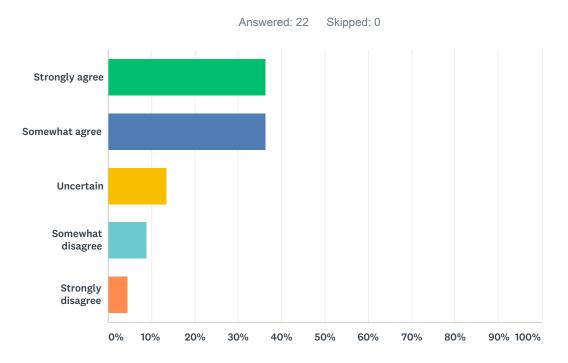

ER CHOICES    | RESPONSES |    |
|-------------------|-----------|----|
| Strongly agree    | 33.33%    | 7  |
| Somewhat agree    | 47.62%    | 10 |
| Uncertain         | 19.05%    | 4  |
| Somewhat disagree | 0.00%     | 0  |
| Strongly disagree | 0.00%     | 0  |
| TOTAL             |           | 21 |

#### Q3 To what extent do you agree with the proposed outcome statements?



| ANSWER CHOICES    | RESPONSES |    |
|-------------------|-----------|----|
| Strongly agree    | 35.00%    | 7  |
| Somewhat agree    | 35.00%    | 7  |
| Uncertain         | 15.00%    | 3  |
| Somewhat disagree | 15.00%    | 3  |
| Strongly disagree | 0.00%     | 0  |
| TOTAL             |           | 20 |

## Q4 To what extent do you agree with the strategies and actions for parks, water access and trails?



| ANSWER CHOICES    | RESPONSES |    |
|-------------------|-----------|----|
| Strongly agree    | 36.36%    | 8  |
| Somewhat agree    | 36.36%    | 8  |
| Uncertain         | 13.64%    | 3  |
| Somewhat disagree | 9.09%     | 2  |
| Strongly disagree | 4.55%     | 1  |
| TOTAL             |           | 22 |

### Q5 To what extent do you agree with the strategies and actions for recreation?



| ANSWER CHOICES    | RESPONSES |    |
|-------------------|-----------|----|
| Strongly agree    | 38.10%    | 8  |
| Somewhat agree    | 33.33%    | 7  |
| Uncertain         | 23.81%    | 5  |
| Somewhat disagree | 4.76%     | 1  |
| Strongly disagree | 0.00%     | 0  |
| TOTAL             |           | 21 |

## Q6 To what extent do you agree with the strategies and actions for resources and ca