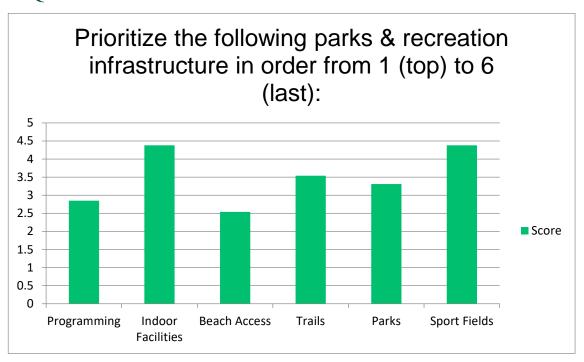

### Question 4



#### **Question 4 Summary**

A good representation of staff and commission completed the survey.

Question 5: Are there any NEW stakeholders, groups or organizations, that have been created in the last five years, that should be targeted in the consultation process?

- Not that I'm aware of.
- Disc Golfers
- Pickle Ball
- Farmers
- Wellness Centre
- New Bike Park Group
- All the groups in the Leisure Guide
- No
- No
- Farm and food market vendors group
- Tuesday market society
- Harbour walk project steering committee



• Bike park, harbor walk committee, sports organizations (pickleball, street hockey, tennis, basketball, and baseball)

#### **Question 5 Summary**

The respondents felt that these groups need to be invited to the stakeholder sessions.

### Question 6



### **Question 6 Summary**

The priorities from the survey respondents are as follows:

- 1. Sports fields
- 2. Indoor Facilities
- 3. Trails
- 4. Parks
- 5. Programming
- 6. Beach Access



### Question 7



Question 8 & 9: The 2009 Strategic Plan identified the recommendations listed above. Which of the recommendations have been successfully implemented and why? List the policy numbers (e.g. #1, 3, 7).

| Recommend | dation                                                                                                                                      | % Believed<br>Completed |
|-----------|---------------------------------------------------------------------------------------------------------------------------------------------|-------------------------|
|           | the Commiss