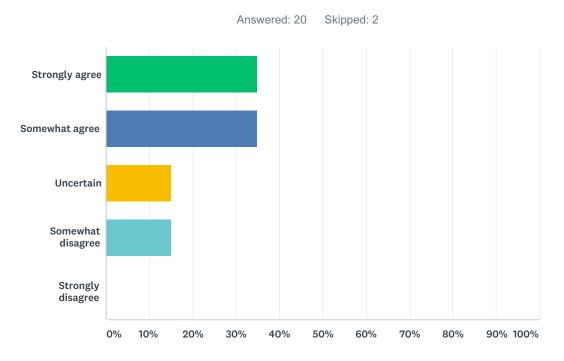

ion of the plan?



| ANSWER CHOICES    | RESPONSES |    |
|-------------------|-----------|----|
| Strongly agree    | 47.62%    | 10 |
| Somewhat agree    | 23.81%    | 5  |
| Uncertain         | 14.29%    | 3  |
| Somewhat disagree | 14.29%    | 3  |
| Strongly disagree | 0.00%     | 0  |
| TOTAL             |           | 21 |

### Q2 To what extent do you agree with the revised PARC mission statement?



| ANSWER CHOICES    | RESPONSES |    |
|-------------------|-----------|----|
| Strongly agree    | 33.33%    | 7  |
| Somewhat agree    | 47.62%    | 10 |
| Uncertain         | 19.05%    | 4  |
| Somewhat disagree | 0.00%     | 0  |
| Strongly disagree | 0.00%     | 0  |
| TOTAL             |           | 21 |

#### Q3 To what extent do you agree with the proposed outcome statements?



| ANSWER CHOICES    | RESPONSES |    |
|-------------------|-----------|----|
| Strongly agree    | 35.00%    | 7  |
| Somewhat agree    | 35.00%    | 7  |
| Uncertain         | 15.00%    | 3  |
| Somewhat disagree | 15.00%    | 3  |
| Strongly disagree | 0.00%     | 0  |
| TOTAL             |           | 20 |

## Q4 To what extent do you agree with the strategies and actions for parks, water access and trails?



| ANSWER CHOICES    | RESPONSES |    |
|-------------------|-----------|----|
| Strongly agree    | 36.36%    | 8  |
| Somewhat agree    | 36.36%    | 8  |
| Uncertain         | 13.64%    | 3  |
| Somewhat disagree | 9.09%     | 2  |
| Strongly disagree | 4.55%     | 1  |
| TOTAL             |           | 22 |

### Q5 To what extent do you agree with the strategies and actions