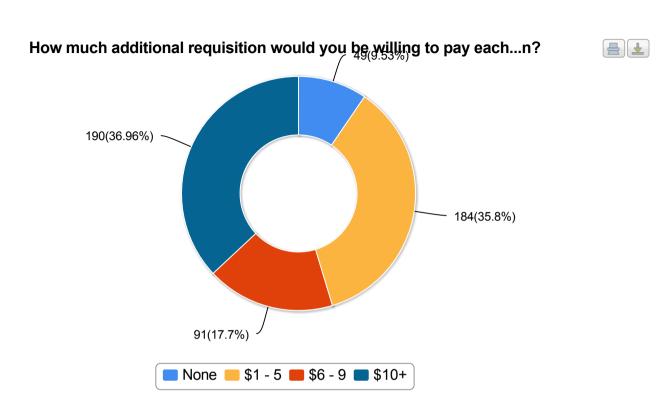

|
|                                                                                                                                                                                                                                                                                                                                                                                                                                                                                                                                                                                                                                                   |





#### Please indicate how many people in your household (including yourself) fall into each age group. 530 Responses

|             | Number of people    |                     |                  |                  |                  |                  |
|-------------|---------------------|---------------------|------------------|------------------|------------------|------------------|
|             | 1                   | 2                   | 3                | 4                | 5                | 6+               |
| 0-4 years   | <b>48</b> (75.00%)  | <b>14</b> (21.88%)  | <b>0</b> (0.00%) | <b>2</b> (3.13%) | <b>0</b> (0.00%) | <b>0</b> (0.00%) |
| 5-12 years  | <b>74</b> (49.66%)  | <b>64</b> (42.95%)  | <b>6</b> (4.03%) | <b>4</b> (2.68%) | <b>1</b> (0.67%) | <b>0</b> (0.00%) |
|