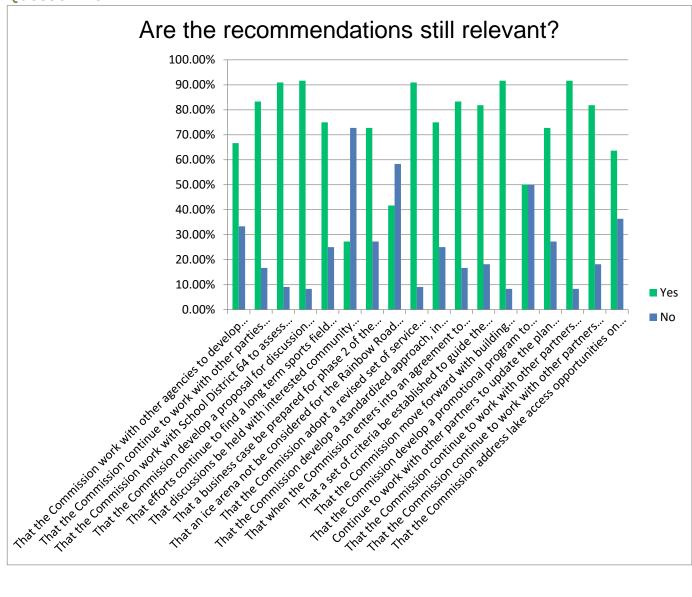

ricultural Committee that would outline future<br>options for the development and possible expansion of<br>Portlock Park. | 92% | 50% |
| That a business case be prepared for phase 2 of the Rainbow Road Pool which would include adding a leisure/therapeutic component and a fitness facility.                                                                                                    | 73% | 40% |
| That a set of criteria be established to guide the Commission when requested to provide capital funds to support community recreation and park related projects.                                                                                            | 82% | 40% |

### Summary

These recommendations were felt to be not completed and relevant for the PARC organization.



#### Question 10:



#### Question 10 Summary

This is the data regarding if the recommendations are still relevant. This data was used in the tables found in question 8-9 analysis.

# Question 11: What is the top way parks and recreation can be enhanced on Salt Spring Island?

- By further developing Rainbow Rd. Pool fitness room, multipurpose room, possible expanded parking lot
- Gather resources to develop and support parks and recreation programs.
- · Clear direction from the community with funding, and staff capacity to implement
- Proper large playing field for multi purposes
- Coordination between all major recreation providers
- Depends on the user group but bike lanes, playing fields and lake accesses are the topics that I Hear the most complaints about
- Need community sports fields, especially for