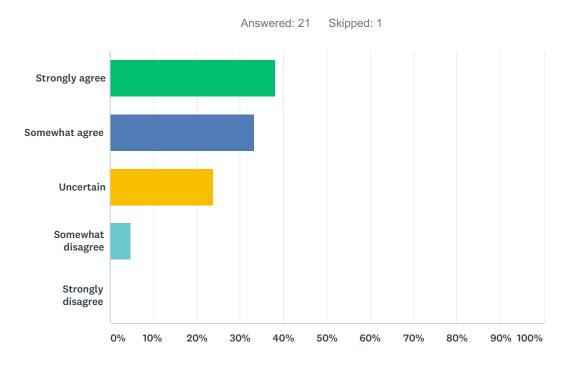

S    | RESPONSES |    |
|-------------------|-----------|----|
| Strongly agree    | 35.00%    | 7  |
| Somewhat agree    | 35.00%    | 7  |
| Uncertain         | 15.00%    | 3  |
| Somewhat disagree | 15.00%    | 3  |
| Strongly disagree | 0.00%     | 0  |
| TOTAL             |           | 20 |

## Q4 To what extent do you agree with the strategies and actions for parks, water access and trails?



| ANSWER CHOICES    | RESPONSES |    |
|-------------------|-----------|----|
| Strongly agree    | 36.36%    | 8  |
| Somewhat agree    | 36.36%    | 8  |
| Uncertain         | 13.64%    | 3  |
| Somewhat disagree | 9.09%     | 2  |
| Strongly disagree | 4.55%     | 1  |
| TOTAL             |           | 22 |

### Q5 To what extent do you agree with the strategies and actions for recreation?



| ANSWER CHOICES    | RESPONSES |    |
|-------------------|-----------|----|
| Strongly agree    | 38.10%    | 8  |
| Somewhat agree    | 33.33%    | 7  |
| Uncertain         | 23.81%    | 5  |
| Somewhat disagree | 4.76%     | 1  |
| Strongly disagree | 0.00%     | 0  |
| TOTAL             |           | 21 |

## Q6 To what extent do you agree with the strategies and actions for resources and capacity?



| ANSWER CHOICES    | RESPONSES |    |
|-------------------|-----------|----|
| Strongly agree    | 31.58%    | 6  |
| Somewhat agree    | 42.11%    | 8  |
| Uncertain         | 15.79%    | 3  |
| Somewhat disagree | 10.53%    | 2  |
| Strongly disagree | 0.00%     | 0  |
| TOTAL             |           | 19 |

# Q7 If you do not fully agree with the contents of the plan, please tell u