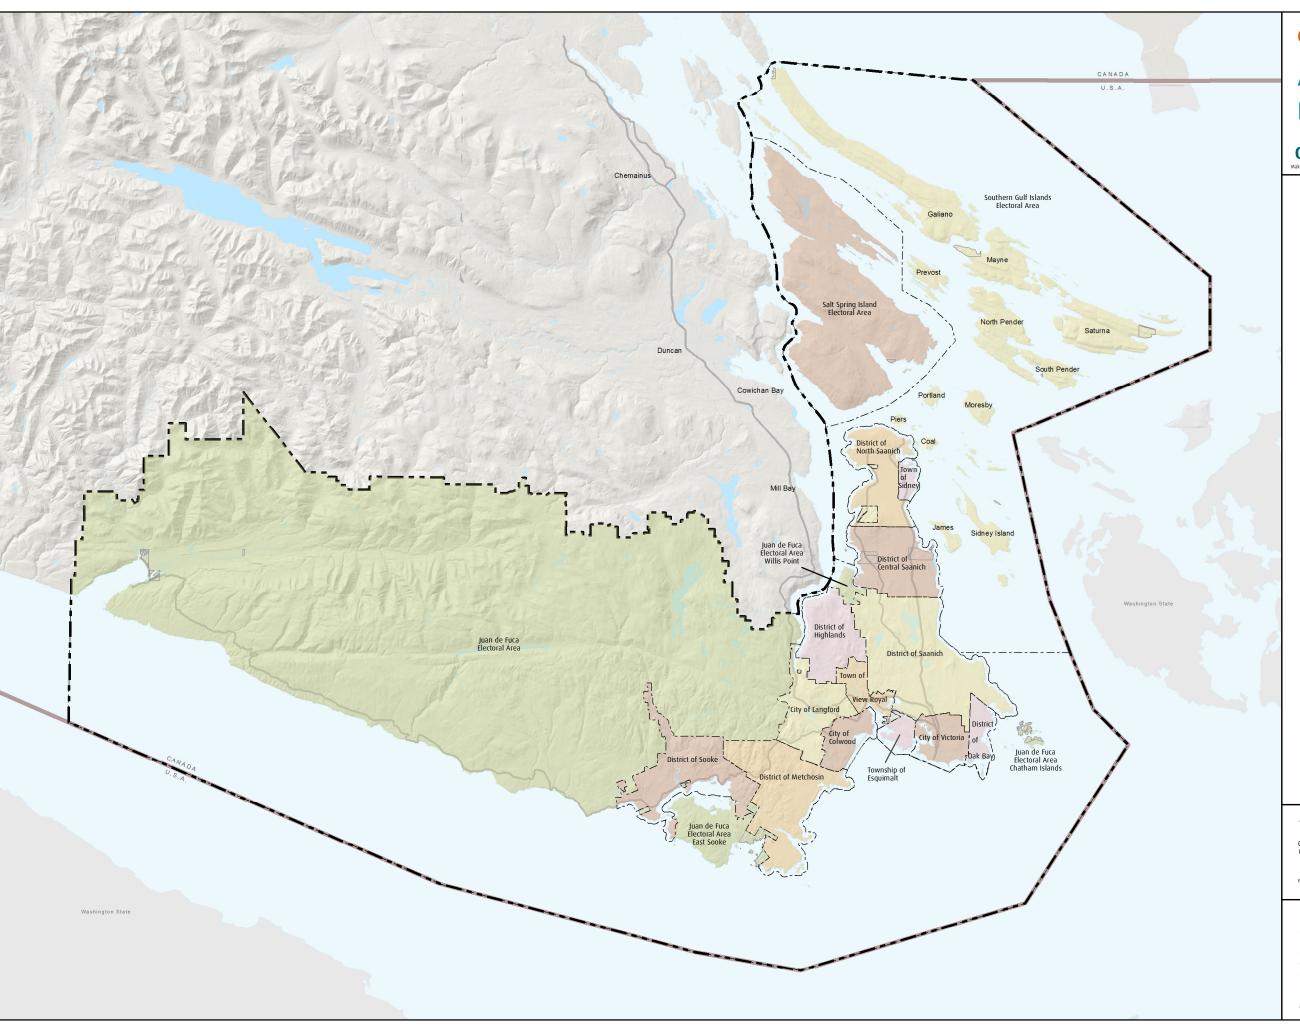

## Capital Regional District

# Administrative Boundaries

### **Capital Region Municipalities**

City of Victoria
District of Saanich
Township of Esquimalt
District of Central Saanich
District of North Saanich
City of Langford
District of Sooke

District of Oak Bay
Town of Sidney
Town of View Royal
City of Colwood
District of Highlands
District of Metchosin

#### **Unincorporated Areas**

Juan de Fuca Electoral Area

Salt Spring Island Electoral Area

Souther Gulf Islands Electoral Area

First Nation Reserves

Please visit us on-line for more information http://www.crd.bc.ca