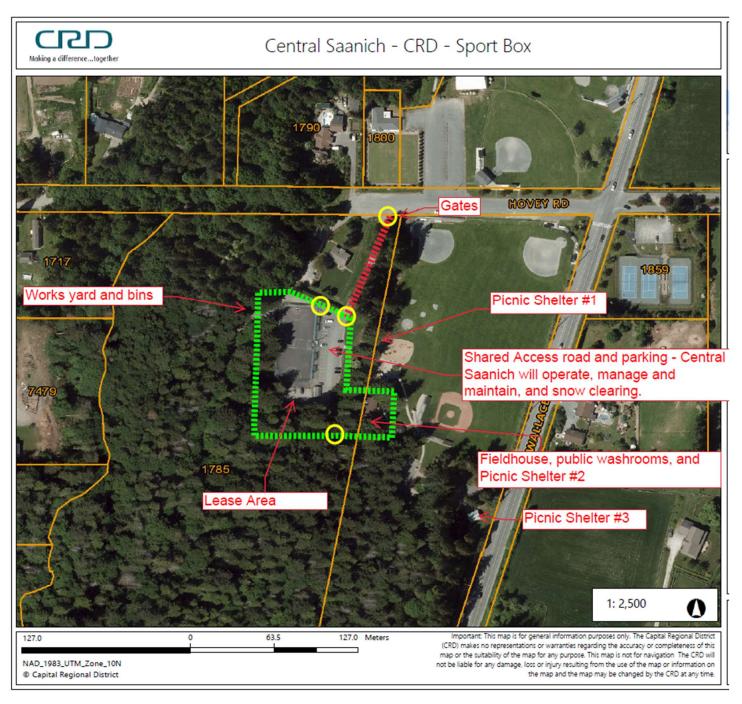

#### Property Tenure Details

A portion of Centennial Park would be leased to the CRD for 60 years commencing in late 2023. This would include the area around the new Multi-Sport Box and the adjacent fieldhouse with attached Picnic Shelter #2. The fee would be \$10 for the term and the area would be accepted 'as-is', pending the results of the building condition assessment.

## <u>HEADS OF TERMS FOR</u> <u>LEASE OF LANDS FOR MULTI-SPORT BOX AND FIELDHOUSE</u> <u>AT CENTENNIAL PARK – CENTRAL SAANICH</u>

| Landlord:                | <b>District of Central Saanich</b><br>1903 Mount Newton Cross Road,<br>Saanichton, BC<br>V8M 2A9                                                                                                                                                                                                                                                                      |
|--------------------------|-----------------------------------------------------------------------------------------------------------------------------------------------------------------------------------------------------------------------------------------------------------------------------------------------------------------------------------------------------------------------|
| Tenant:                  | <b>Capital Regional District's Peninsula Recreation Service (CRD)</b><br>625 Fisgard Street, Victoria, BC<br>P O BOX 1000 V8W 2S6                                                                                                                                                                                                                                     |
| Land:                    | Centennial Park – Central Saanich<br>Part of 2 Lots:<br>-1785 Hovey – PID 003 150 470 –Lot B S.8 Range 2E South Saanich VIP 23827<br>-Wallace Dr – PID 003 150 453 -Lot A S.8 Range 2E South Saanich VIP 23837                                                                                                                                                        |
| Term:                    | 60 years <b>Renewal:</b> if mutually agreeable                                                                                                                                                                                                                                                                                                                        |
| Lease Fee:               | \$10 – for the Term                                                                                                                                                                                                                                                                                                                                                   |
| Assignment:              | Assignable to organizations related to the CRD operating under the Local Government Act                                                                                                                                                                                                                                                                               |
| Condition of Land:       | As is, where is                                                                                                                                                                                                                                                                                                                                                       |
| Commencement Date:       | September 1, 2023 Expiration Date: August 31, 2082                                                                                                                                                                                                                                                                                                                    |
| Area:                    | See Map - Schedule A                                                                                                                                                                                                                                                                                                                                                  |
| Purpose:                 | CRD will replace the Lacrosse Box at Centennial Park with a new Multi-Sport Box that CRD will design and construct. CRD will be responsible for managing, operating, maintaining, and repairing the Multi-Sport Box, Fieldhouse, and Picnic Shelter #2 at Centennial Park.                                                                                            |
| Fieldhouse and Picnic Sh |                                                                                                                                                                                                                                                                                                                                                                       |
|                          | As is condition. With existing equipment and chairs and tables.<br>CRD responsible for Operations, Maintenance and Repair<br>Potential capital reserve transfer to be discussed after the building condition<br>report is completed and whether pending work is required.                                                                                             |
| Parking Lot and Gates    | The parking lot is non-exclusive. Both Central Saanich and CRD patrons will be able to use the parking lot within the Lease area. Central Saanich will be responsible for the operation, maintenance and repair of the parking lot and the 4 gates. This includes gates that access the park beyond the lease area, and to the Works Yard behind the Multi-Sport Box. |
| Public Washrooms at the  |                                                                                                                                                                                                                                                                                                                                                                       |
|                          | The public washrooms at the field house will remain open for an agreed to schedule. Likely 8am to evening, or dawn to dusk, depending on the time of the year. Details to be confirmed.                                                                                                                                                                               |
| Agreement is Subject to: | - CRD's and the District of Central Saanich's Approvals.                                                                                                                                                                                                                                                                                                              |

## Other Picnic Shelters at Centennial Park

The CRD will enter into a separate Operating Agreement to manage the scheduling of all the Picnic Shelters at Centennial Park. Currently Picnic Shelters 1 and 3 are outside of the proposed Lease Area and potentially another will be added.