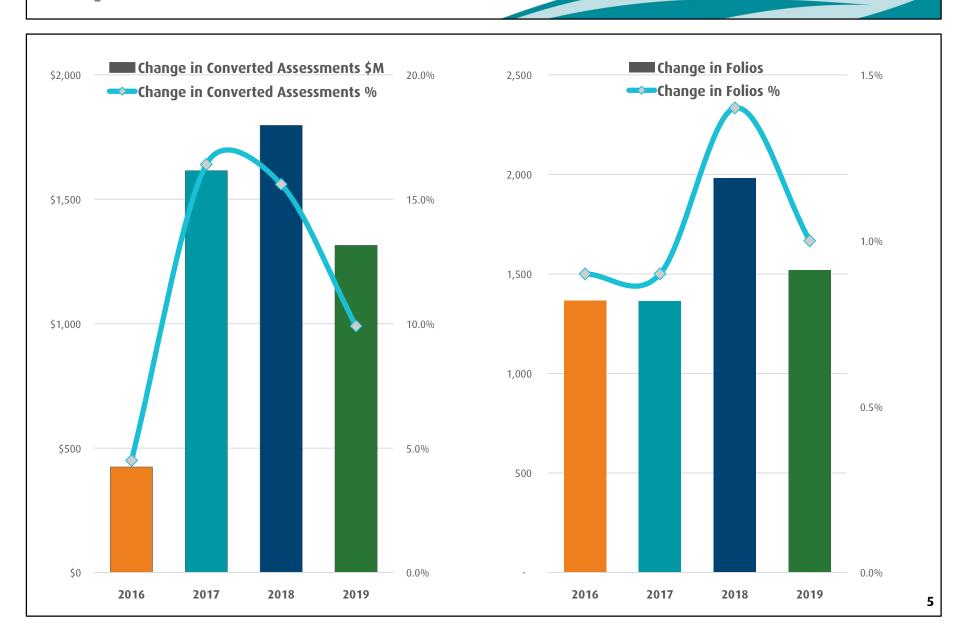

cts > \$500,000

Appendix 5: CRD 2019 Staff Establishment Chart Appendix 6: CRD 2019 Financial Indicators

Appendix 7: CRD Service Activity & Investment

Appendix 8: CRD 2019 Financial Plan Summaries and Individual Municipality and Electoral

Area Requisitions

Appendix 9: Bylaw No. 4291 cited as "2019 to 2023 Financial Plan Bylaw, 2019" inclusive of

Schedules A and B



# 2019 CRD Financial Plan

Presentation to Capital Regional District Board of Directors

Wednesday March 20, 2019





# **Impacts of Economic Conditions**







2018 BUILDING PERMITS

34%

INCREASE IN DWELLINGS



**2.4**%

INFLATION RATE IN VICTORIA



3.6%

SECOND LOWEST UNEMPLOYMENT RATE IN CANADA



**+4**%

INCREASE IN UTILITY RATES

# **Impacts of Economic Conditions**





# **Impacts of Economic Conditions**





# **Impacts of 2019 Capital Plan**





The CRD 2019 Capital Plan of \$382.2M is expected to generate 1,935 new jobs across British Columbia through the flow of goods and services among various industries.

## **Consolidated 2019 Financial Plans**



### CONSOLIDATED OPERATING BUDGET

\$313.3M



Capital Regional District \$261.8M



Capital Regional Hospital District \$33.4M



### CONSOLIDATED CAPITAL BUDGET

\$503.1M



Capital Regional District \$382.2M



Capital Regional Hospital District \$55.6M



Capital Region Housing Corporation \$65.3M

# **Financial Plan Summary**



### 2019 OPERATING BUDGET



**Capital Regional District** 

\$261.8M

### **2019 CAPITAL BUDGET**



Capital Regional District

\$382.2M



# Investing in the Future

Capital investment is almost 15x the rate o