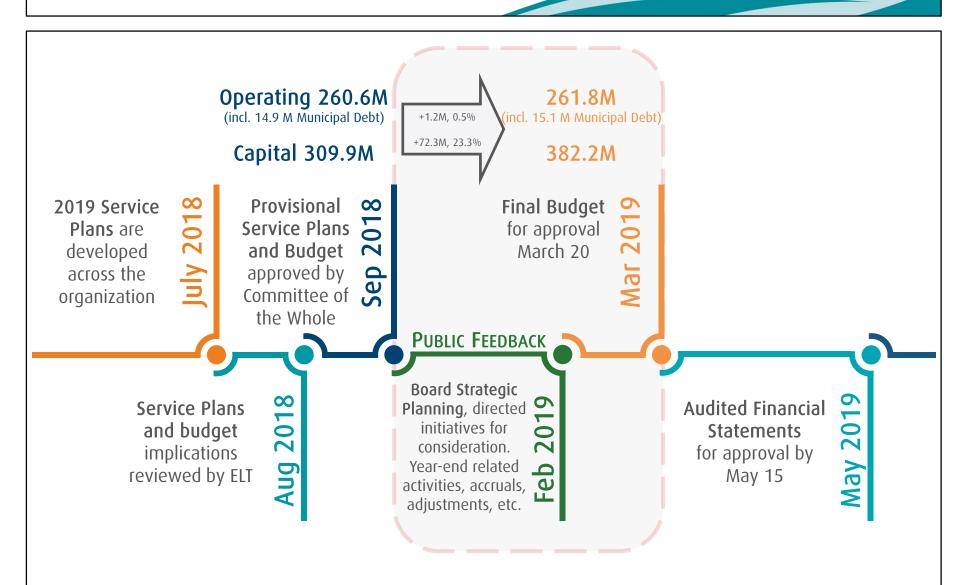

#### **Budget Approval Process**

Under the budget direction provided by the Board, review and recommendation for approval of all Electoral Area service budgets, including local services commission budgets, is delegated to the EAC. On September 5, 2018, the Electoral Area Services Committee approved the preliminary budgets for all regional and sub-regional budgets. These budgets were included in the preliminary 2019 CRD Financial Plan also approved by the CRD Board on September 5, 2018 and have now been updated for review by the EAC and recommendation to the Board for the Financial Plan Bylaw review on March 20, 2019.

#### **Budget Highlights**

The preliminary budget approval process included a comprehensive review of the operating budgets and capital expenditure plans for all EA services. Changes which have been made in the plans since that time are the result of changes in the estimated surplus or deficit carry-forward amount, or due to the receipt of new information or direction from the EAC. This report addresses the changes in the EA financial plans which have occurred since preliminary approval in September 2018.

#### **Financial Plan Bylaw**

The 2019 Financial Plan summaries for each EA can be found in Appendix 2. The summary highlights changes in requisition over the prior year. The changes over prior year are a result of surplus and/or deficits from the previous years' plan, assessment changes affecting cost sharing, wage and benefit rates, core inflation and any new initiatives directed through commissions or through EA directors. The EA Financial Plan summaries will be incorporated for final approval in the total budget package for March 20, 2019.