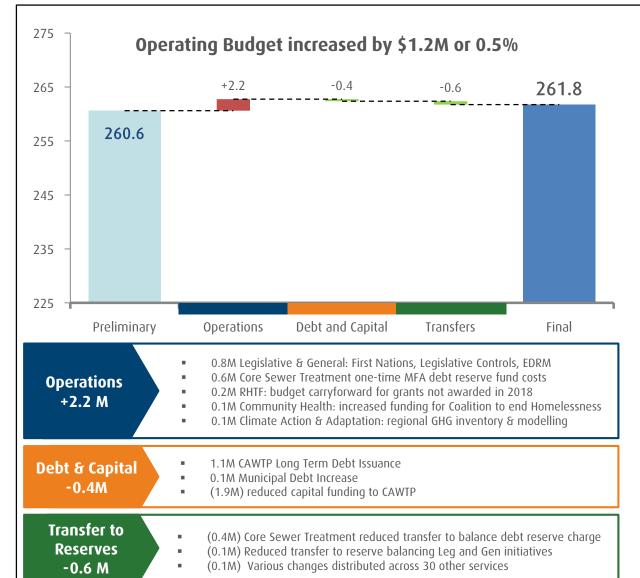

Project)  | 260.2             | 242.8            | 17.4   | 5.6%  | 134.7       |
| Buildings             | 52.7              | 7.9              | 44.8   | 14.5% | 18.5        |
| Engineered Structures | 51.7              | 48.9             | 2.8    | 0.9%  | 48.5        |
| Land                  | 8.3               | 1.7              | 6.6    | 2.1%  | 1.5         |
| Equipment             | 7.4               | 7.0              | 0.4    | 0.1%  | 8.7         |
| Vehicles              | 1.9               | 1.6              | 0.3    | 0.1%  | 1.9         |
| Total                 | \$382.2           | \$309.9          | \$72.3 | 23.3% | \$213.7*    |

<sup>\* 2018</sup> capital plan before amendments (primarily timing in CAWTP)

# **Changes in Capital**







# **Changes in Operating**







# **Sources of Revenue - Operating**

2019 Final Budget

\$67.6M





Δ\$

\$0.5M

Δ %

0.6%

2019 Preliminary

\$67.1M

2018 Budget

\$63.7M

# **Impacts of Assessment**





# **Impacts of Assessment**





# Requisition by Municipality& EAs



|                       | Α -                     | - B -              | + C              | = | D         |  |
|-----------------------|-------------------------|--------------------|------------------|---|-----------|--|
| Municipalities & EAs  | Impact of<br>Assessment | Impact of<br>CAWTP | All Other<br>CRD |   | CRD Final |  |
| Colwood               | 1.0%                    | 9.8%               | 3.0%             |   | 13.8%     |  |
| Esquimalt             | 0.3%                    | 13.1%              | 1.6%             |   | 15.0%