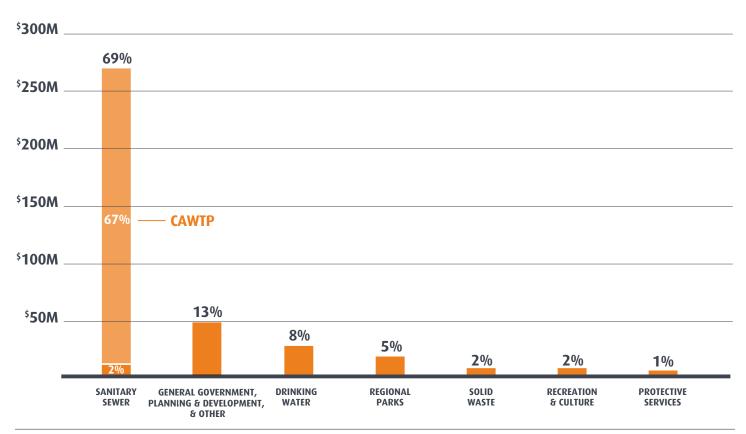

#### **FINANCIAL IMPLICATIONS**

The following table highlights requisition revised for final and requisition at the time of preliminary approval in September 5, 2018. The total % change is a year-over-year comparison. Final requisitions reflect all known factors to date since provisional including updates to incorporate both year-end adjustments and committee recommendations. The table excludes changes in the services which only have a local/specified area impact versus an impact on all rate payers. Appendix 1 provides a summary of changes in all services in each of the EA's.

Table 1: 2019 Final vs Provisional Budget

|                       |       | Final Requis |                 | 2019 Provisional Requisition<br>(2018 Assessment) |          |                 |  |  |
|-----------------------|-------|--------------|-----------------|---------------------------------------------------|----------|-----------------|--|--|
|                       | (\$M) | % Change     | % Per Avg<br>HH | (\$M)                                             | % Change | % Per Avg<br>HH |  |  |
| Juan de Fuca          | \$1.8 | 9.2%         | 7.3%            | \$1.8                                             | 8.3%     | 8.3%            |  |  |
| Salt Spring Island    | \$5.5 | 2.0%         | 1.9%            | \$5.5                                             | 0.9%     | 0.9%            |  |  |
| Southern Gulf Islands | \$2.3 | 6.3%         | 6.5%            | \$2.3                                             | 6.1%     | 6.1%            |  |  |