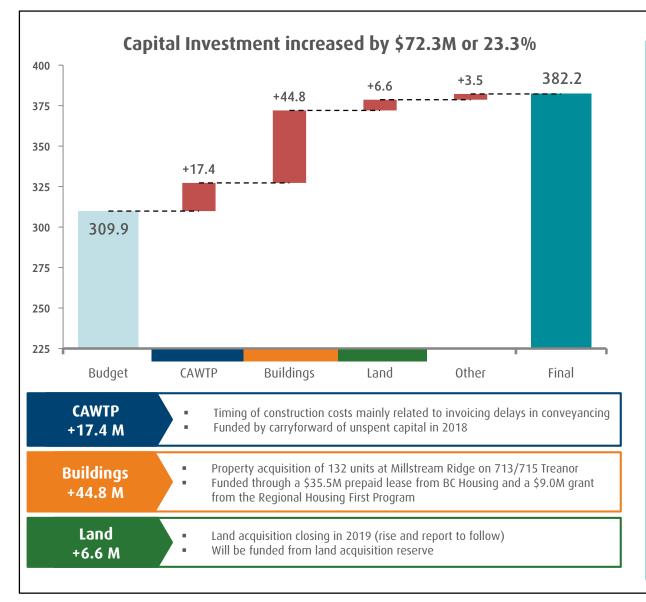

Changes in the capital plans since provisional approval which have been recommended through commissions are:

- New projects in the SGI Small Craft Harbours for projects related to Sturdies Bay, Lyall Harbour, and Horton Bay;
- The replacement of a fire truck on Pender Island and additional fire equipment purchases; and,
- The remediation of Gardom Pond Dam on Pender Island.

Capital plans form part of the total CRD capital plan and will be presented for review by the Board on March 20, 2019.