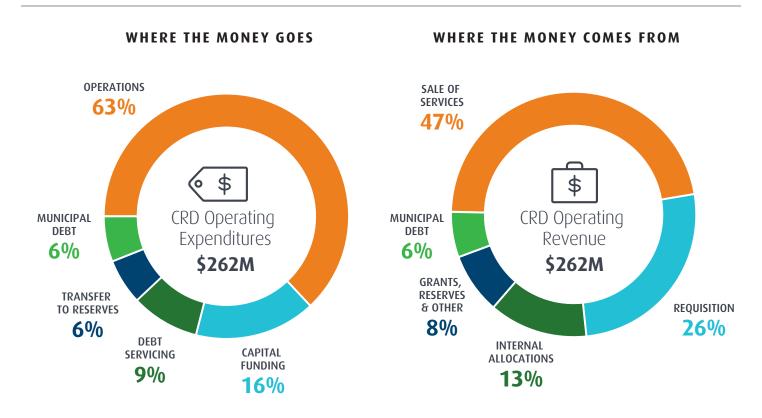

#### **FINANCIAL IMPLICATIONS**

The following table highlights requisition revised for final and requisition at the time of preliminary approval in September 5, 2018. The total % change is a year-over-year comparison. Final requisitions reflect all known factors to date since provisional including updates to incorporate both year-end adjustments and committee recommendations. The table excludes changes in the services which only have a local/specified area impact versus an impact on all rate payers. Appendix 1 provides a summary of changes in all services in each of the EA's.

Table 1: 2019 Final vs Provisional Budget

|                       |       | Final Requis |                 | 2019 Provisional Requisition<br>(2018 Assessment) |          |                 |  |  |
|-----------------------|-------|--------------|-----------------|---------------------------------------------------|----------|-----------------|--|--|
|                       | (\$M) | % Change     | % Per Avg<br>HH | (\$M)                                             | % Change | % Per Avg<br>HH |  |  |
| Juan de Fuca          | \$1.8 | 9.2%         | 7.3%            | \$1.8                                             | 8.3%     | 8.3%            |  |  |
| Salt Spring Island    | \$5.5 | 2.0%         | 1.9%            | \$5.5                                             | 0.9%     | 0.9%            |  |  |
| Southern Gulf Islands | \$2.3 | 6.3%         | 6.5%            | \$2.3                                             | 6.1%     | 6.1%            |  |  |