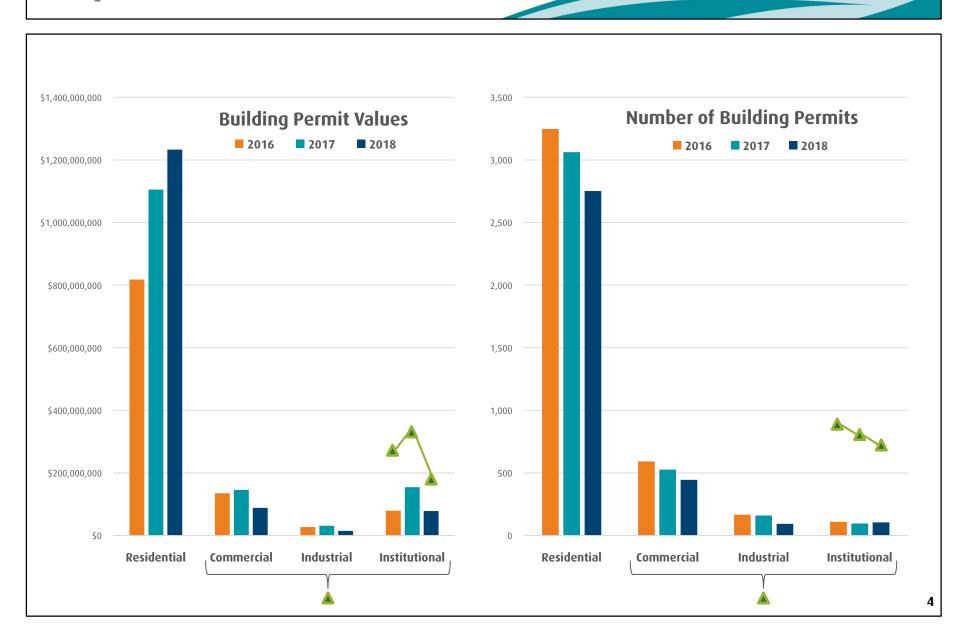

Appendix 4: CRD 2019 Major Capital Projects > \$500,000

Appendix 5: CRD 2019 Staff Establishment Chart Appendix 6: CRD 2019 Financial Indicators

Appendix 7: CRD Service Activity & Investment

Appendix 8: CRD 2019 Financial Plan Summaries and Individual Municipality and Electoral

Area Requisitions

Appendix 9: Bylaw No. 4291 cited as "2019 to 2023 Financial Plan Bylaw, 2019" inclusive of

Schedules A and B



# 2019 CRD Financial Plan

Presentation to Capital Regional District Board of Directors

Wednesday March 20, 2019





# **Impacts of Economic Conditions**







2018 BUILDING PERMITS

34%

INCREASE IN DWELLINGS



**2.4**%

INFLATION RATE IN VICTORIA



3.6%

SECOND LOWEST UNEMPLOYMENT RATE IN CANADA



**+4**%

INCREASE IN UTILITY RATES

# **Impacts of Economic Conditions**





# **Impacts of Economic Conditions**





# **Impacts of 2019 Capital Plan**





The CRD 2019 Capital Plan of \$382.2M is expected to generate 1,935 new jobs across British Columbia through the flow of goods and services among various industries.

## **Consolidated 2019 Financial Plans**



### CONSOLIDATED OPERATING BUDGET

\$313.3M



Capital Regional District \$261.8M



Capital Regional Hospital District \$33.4M



### CONSOLIDATED CAPITAL BUDGET

\$503.1M



Capital Regional District \$382.2M



Capital Regional Hospital District \$55.6M



Capital Region Housing Corporation \$65.3M

# **Financial Plan Summary**



### 2019 OPERATING BUDGET



**Capital Regional District** 

\$261.8M

### **2019 CAPITAL BUDGET**



Capital Regional District

\$382.2M



# Investing in the Future

C