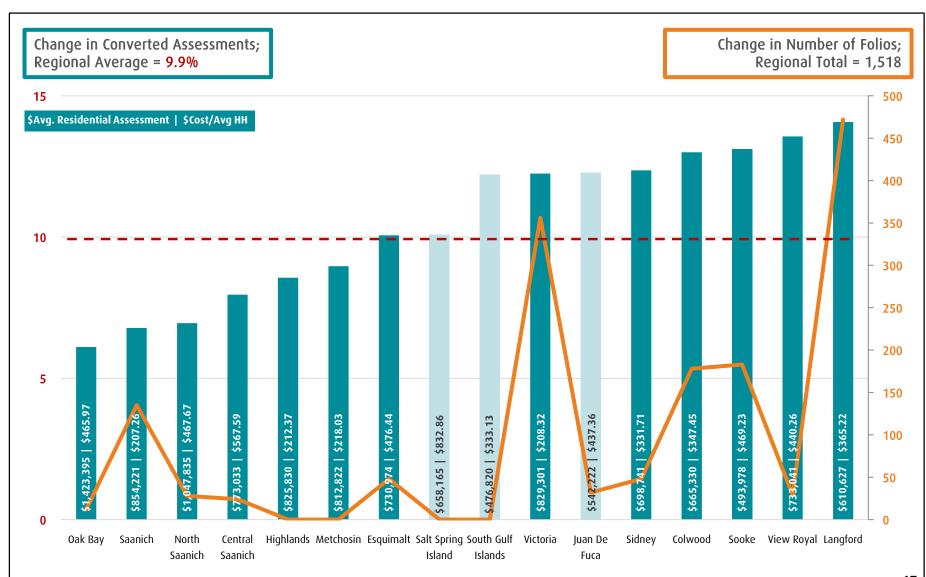

#### **FINANCIAL IMPLICATIONS**

The following table highlights requisition revised for final and requisition at the time of preliminary approval in September 5, 2018. The total % change is a year-over-year comparison. Final requisitions reflect all known factors to date since provisional including updates to incorporate both year-end adjustments and committee recommendations. The table excludes changes in the services which only have a local/specified area impact versus an impact on all rate payers. Appendix 1 provides a summary of changes in all services in each of the EA's.

Table 1: 2019 Final vs Provisional Budget

|                       |       | Final Requis |                 | 2019 Provisional Requisition<br>(2018 Assessment) |          |                 |  |  |
|-----------------------|-------|--------------|-----------------|---------------------------------------------------|----------|-----------------|--|--|
|                       | (\$M) | % Change     | % Per Avg<br>HH | (\$M)                                             | % Change | % Per Avg<br>HH |  |  |
| Juan de Fuca          | \$1.8 | 9.2%         | 7.3%            | \$1.8                                             | 8.3%     | 8.3%            |  |  |
| Salt Spring Island    | \$5.5 | 2.0%         | 1.9%            | \$5.5                                             | 0.9%     | 0.9%            |  |  |
| Southern Gulf Islands | \$2.3 | 6.3%         | 6.5%            | \$2.3                                             | 6.1%     | 6.1%            |  |  |