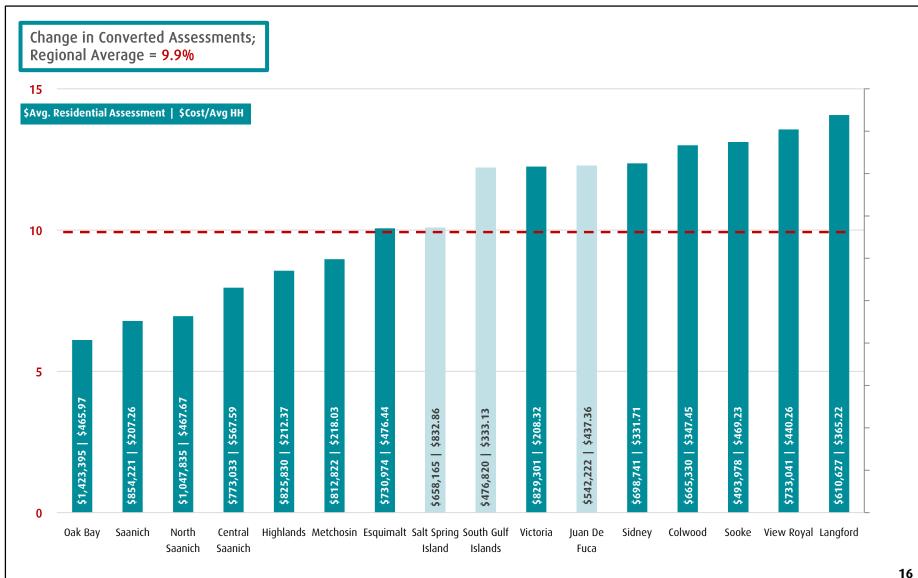

#### **FINANCIAL IMPLICATIONS**

The following table highlights requisition revised for final and requisition at the time of preliminary approval in September 5, 2018. The total % change is a year-over-year comparison. Final requisitions reflect all known factors to date since provisional including updates to incorporate both year-end adjustments and committee recommendations. The table excludes changes in the services which only have a local/specified area impact versus an impact on all rate payers. Appendix 1 provides a summary of changes in all services in each of the EA's.

Table 1: 2019 Final vs Provisional Budget

|                       |       | Final Requis |                 | 2019 Provisional Requisition<br>(2018 Assessment) |          |                 |  |  |
|-----------------------|-------|--------------|-----------------|---------------------------------------------------|----------|-----------------|--|--|
|                       | (\$M) | % Change     | % Per Avg<br>HH | (\$M)                                             | % Change | % Per Avg<br>HH |  |  |
| Juan de Fuca          | \$1.8 | 9.2%         | 7.3%            | \$1.8                                             | 8.3%     | 8.3%            |  |  |
| Salt Spring Island    | \$5.5 | 2.0%         | 1.9%            | \$5.5                                             | 0.9%     | 0.9%            |  |  |
| Southern Gulf Islands | \$2.3 | 6.3%         | 6.5%            | \$2.3                                             | 6.1%     | 6.1%            |  |  |