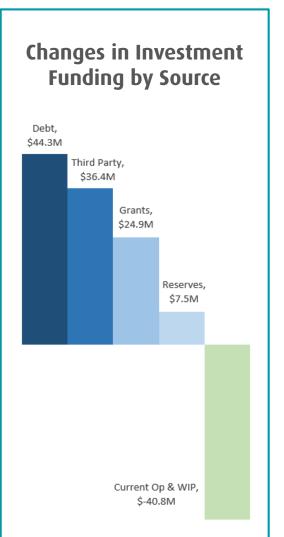

--|-------------|
| CAWTP (Core Project)  | 260.2             | 242.8            | 17.4   | 5.6%  | 134.7       |
| Buildings             | 52.7              | 7.9              | 44.8   | 14.5% | 18.5        |
| Engineered Structures | 51.7              | 48.9             | 2.8    | 0.9%  | 48.5        |
| Land                  | 8.3               | 1.7              | 6.6    | 2.1%  | 1.5         |
| Equipment             | 7.4               | 7.0              | 0.4    | 0.1%  | 8.7         |
| Vehicles              | 1.9               | 1.6              | 0.3    | 0.1%  | 1.9         |
| Total                 | \$382.2           | \$309.9          | \$72.3 | 23.3% | \$213.7*    |

<sup>\* 2018</sup> capital plan before amendments (primarily timing in CAWTP)

# **Changes in Capital**







# **Changes in Operating**







# **Sources of Revenue - Operating**

2019 Final Budget

\$67.6M





Δ\$

\$0.5M

Δ %

0.6%

2019 Preliminary

\$67.1M

2018 Budget

\$63.7M

# **Impacts of Assessment**





# **Impacts of Assessment**





# Requisition by Municipality& EAs



|                       | Α -                     | - B -              | + C              | = | D         |  |
|-----------------------|-------------------------|--------------------|------------------|---|-----------|--|
| Municipalities & EAs  | Impact of<br>Assessment | Impact of<br>CAWTP | All Other<br>CRD |   | CRD Final |  |
| Colwood               | 1.0%                    | 9.8%               | 3.0%             |   | 13.8%     |  |
| Esquimalt             | 0.3%                    | 13.1%              |