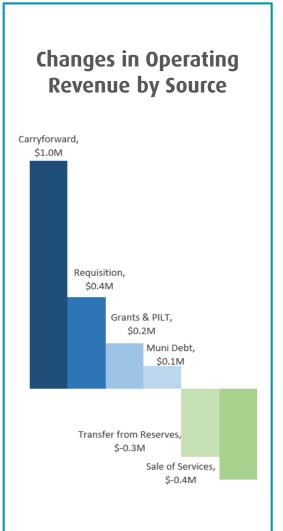

#### **Budget Highlights**

The preliminary budget approval process included a comprehensive review of the operating budgets and capital expenditure plans for all EA services. Changes which have been made in the plans since that time are the result of changes in the estimated surplus or deficit carry-forward amount, or due to the receipt of new information or direction from the EAC. This report addresses the changes in the EA financial plans which have occurred since preliminary approval in September 2018.

#### **FINANCIAL IMPLICATIONS**

The following table highlights requisition revised for final and requisition at the time of preliminary approval in September 5, 2018. The total % change is a year-over-year comparison. Final requisitions reflect all known factors to date since provisional including updates to incorporate both year-end adjustments and committee recommendations. The table excludes changes in the services which only have a local/specified area impact versus an impact on all rate payers. Appendix 1 provides a summary of changes in all services in each of the EA's.

Table 1: 2019 Final vs Provisional Budget

|                       |       | Final Requis |                 | 2019 Provisional Requisition<br>(2018 Assessment) |          |                 |  |  |
|-----------------------|-------|--------------|-----------------|---------------------------------------------------|----------|-----------------|--|--|
|                       | (\$M) | % Change     | % Per Avg<br>HH | (\$M)                                             | % Change | % Per Avg<br>HH |  |  |
| Juan de Fuca          | \$1.8 | 9.2%         | 7.3%            | \$1.8                                             | 8.3%     | 8.3%            |  |  |
| Salt Spring Island    | \$5.5 | 2.0%         | 1.9%            | \$5.5                                             | 0.9%     | 0.9%            |  |  |
| Southern Gulf Islands | \$2.3 | 6.3%         | 6.5%            | \$2.3                                             | 6.1%     | 6.1%            |  |  |