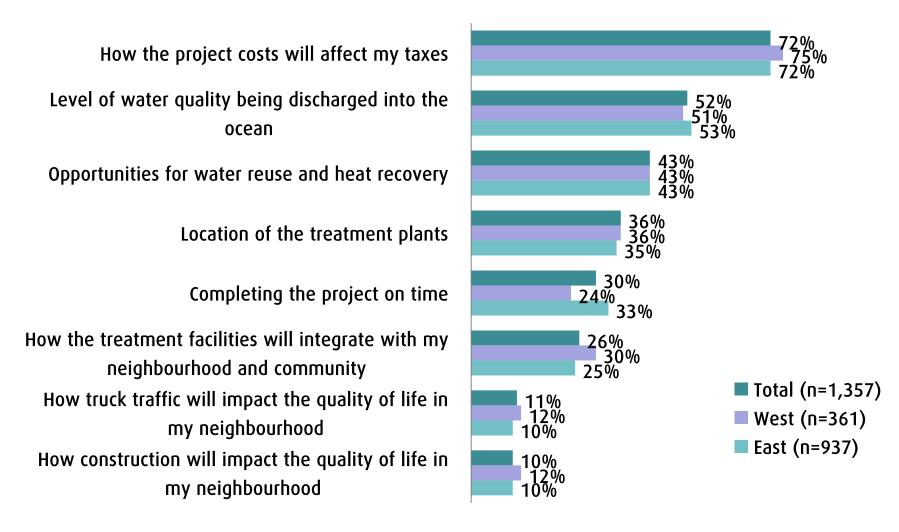

#### Initial Priorities for Wastewater Highest, Second Highest or Third Highest

Q. Based on what you know or have heard about the need to treat wastewater, please rank your HIGHEST, SECOND HIGHEST and THIRD HIGHEST priorities for this project.