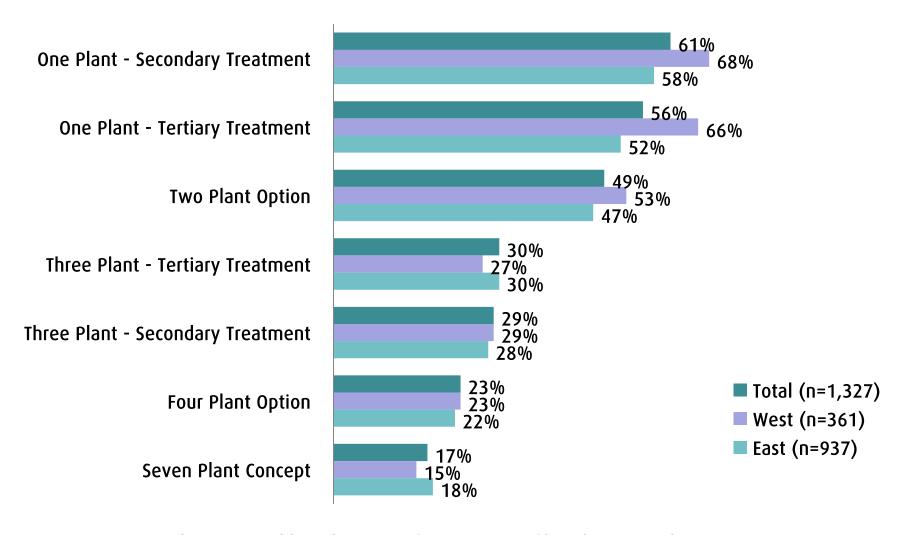

### Three Acceptable Options Pre-Change

Q. Please choose 3 options, in no particular order, that are in your view, acceptable options for wastewater treatment?