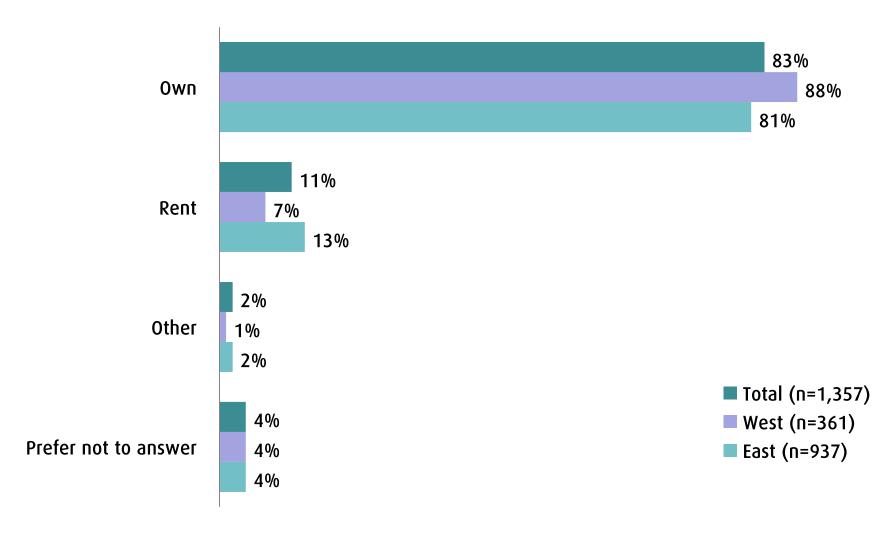

here is a potential for a variation of the 3 Plant Option - 3 Plant Fully Tertiary Option. Would this option interest you?



### **SOLIDS QUESTIONS**

#### Site Preferred for Solids





Q. Now that you have seen both sites for treatment of wastewater solids in the Core Area, is there a site that you prefer?

#### See Challenges with Sites





Q. Do you see challenges with the sites?

#### See Opportunities for Sites





Q. Do you see opportunities for these sites?

#### Solids Considerations First Consideration





Q. Please rank your top three considerations among the following:

#### Solids Considerations First, Second or Third Consideration





Q. Please rank your top three considerations among the following:



### RESPONDENT PROFILE





Q. How old are you?

#### Own or Rent





Q. Do you own or rent your home?

#### Sewer or Septic





Q. Is your home on septic or sewer service?

#### Own Business in Core Area





Q. Does anyone in your household own a business in the Core Area?