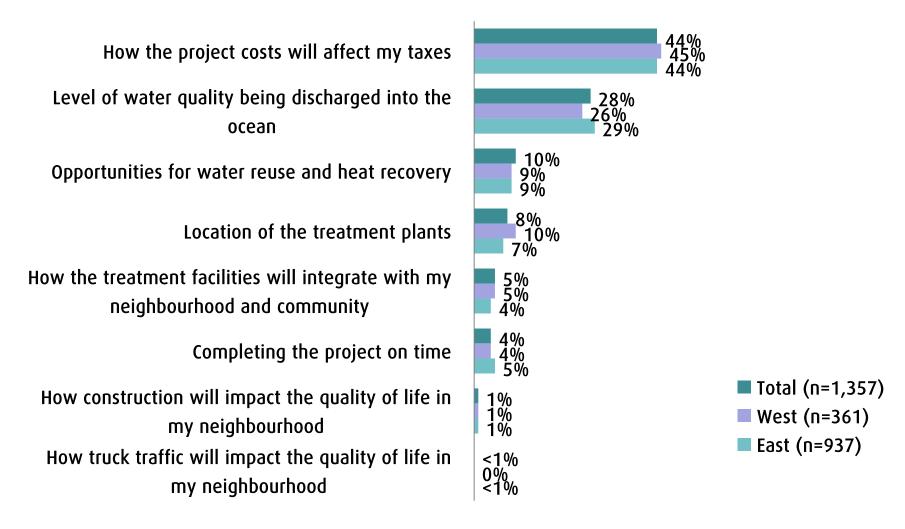

#### Initial Priorities for Wastewater Highest Priority

Q. Based on what you know or have heard about the need to treat wastewater, please rank your HIGHEST, SECOND HIGHEST and THIRD HIGHEST priorities for this project.