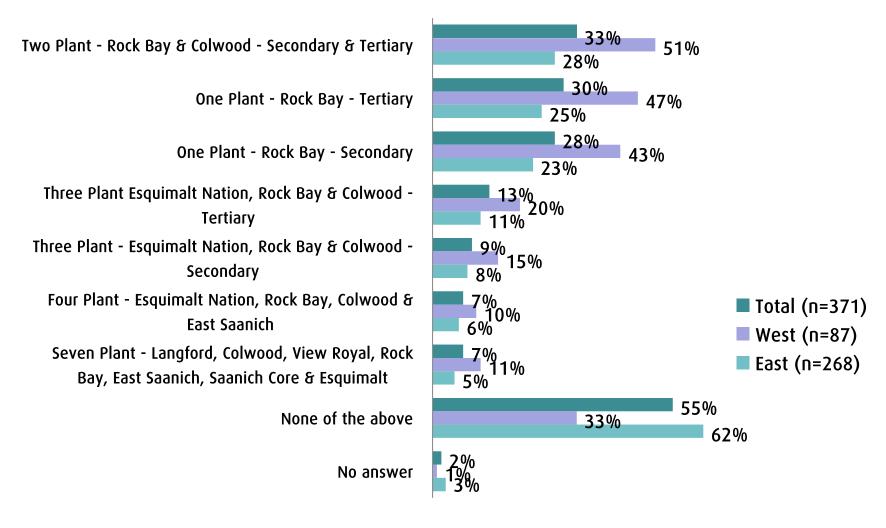

### Three Acceptable Options Post-Change

Q. Please choose 3 options, in no particular order, that are in your view, acceptable options for wastewater treatment?