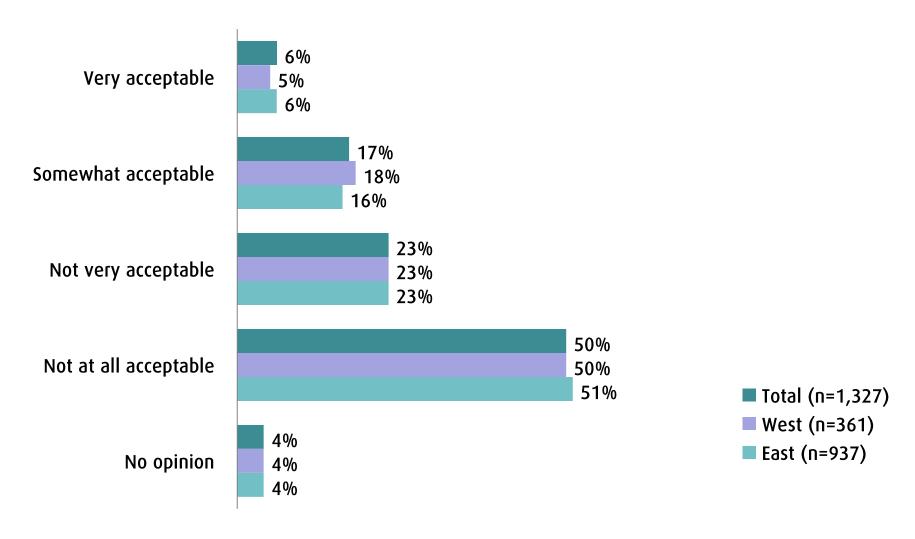

Based on what you know or have heard about the need to treat wastewater, please rank your HIGHEST, SECOND HIGHEST and THIRD HIGHEST priorities for this project.

#### Initial Priorities for Wastewater Highest, Second Highest or Third Highest





Q. Based on what you know or have heard about the need to treat wastewater, please rank your HIGHEST, SECOND HIGHEST and THIRD HIGHEST priorities for this project.

#### SUMMARY Acceptability of Individual Options Very Acceptable + Somewhat Acceptable





# Acceptability: One Plant - Secondary Treatment





# Acceptability: One Plant - Tertiary Treatment





# Acceptability: Two Plant Option





# Acceptability: Three Plant - Secondary Treatment





# Acceptability: Three Plant - Tertiary Treatment





# Acceptability: Four Plant Option





#### Acceptability: Seven Plant Concept





### Three Acceptable Options Pre-Change





Q. Please choose 3 options, in no particular order, that are in your view, acceptable options for wastewater treatment?

### Three Acceptable Options Post-Change





Q. Please choose 3 options, in no particular order, that are in your view, acceptable options for wastewater treatment?

#### Rating All 7 Options as 'Not at All Acceptable' By Order of Survey Completes





#### Final Priorities for Wastewater Highest Priority





Q. Now that you have seen all 7 options, please rank your HIGHEST, SECOND HIGHEST and THIRD HIGHEST priorities for this project.

#### Final Priorities for Wastewater Highest, Second Highest or Third Highest





Q. Now that you have seen all 7 options, please rank your HIG