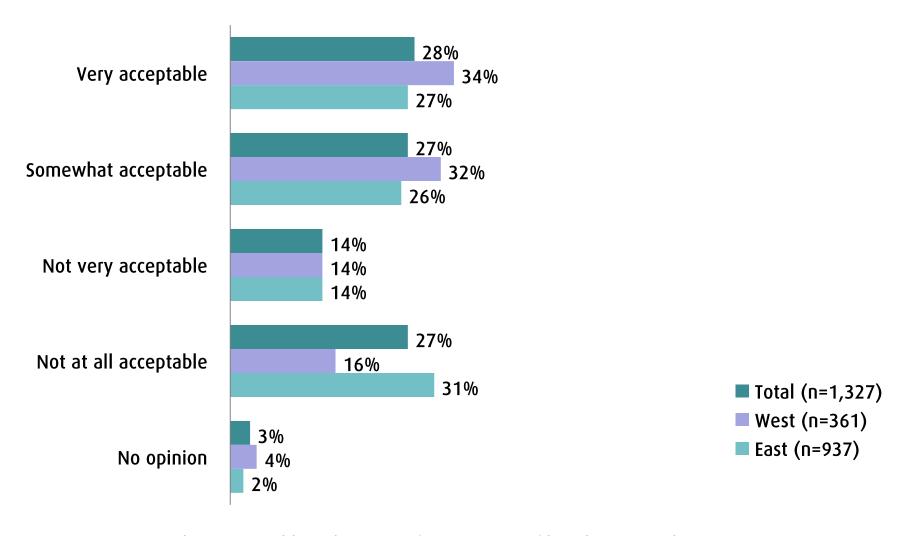

ents said they live in another community (n=29) or preferred not to say where they live (n=30).



### LIQUID WASTE QUESTIONS

#### Initial Priorities for Wastewater Highest Priority





Q. Based on what you know or have heard about the need to treat wastewater, please rank your HIGHEST, SECOND HIGHEST and THIRD HIGHEST priorities for this project.

#### Initial Priorities for Wastewater Highest, Second Highest or Third Highest





Q. Based on what you know or have heard about the need to treat wastewater, please rank your HIGHEST, SECOND HIGHEST and THIRD HIGHEST priorities for this project.

#### SUMMARY Acceptability of Individual Options Very Acceptable + Somewhat Acceptable





# Acceptability: One Plant - Secondary Treatment





# Acceptability: One Plant - Tertiary Treatment





# Acceptability: Two Plant Option





# Acceptability: Three Plant - Secondary Treatment





# Acceptability: Three Plant - Tertiary Treatment





# Acceptability: Four Plant Option





#### Acceptability: Seven Plant Concept





### Three Acceptable Options Pre-Change





Q. Please choose 3 options, in no particular order, that are in your view, acceptable options for wastewater treatment?

### Three Acceptable Options Post-Change





Q. Please choose 3 options, in no particular order, that are in your view, acceptable options for wastewater treatment?

#### Rating All 7 Options as 'Not at All Acceptable' By Order of Survey Completes





#### Final Priorities for Wastewater Highest Priority





Q. Now that you have seen all 7 options, please rank your HIGHEST, SECOND HIGHEST an