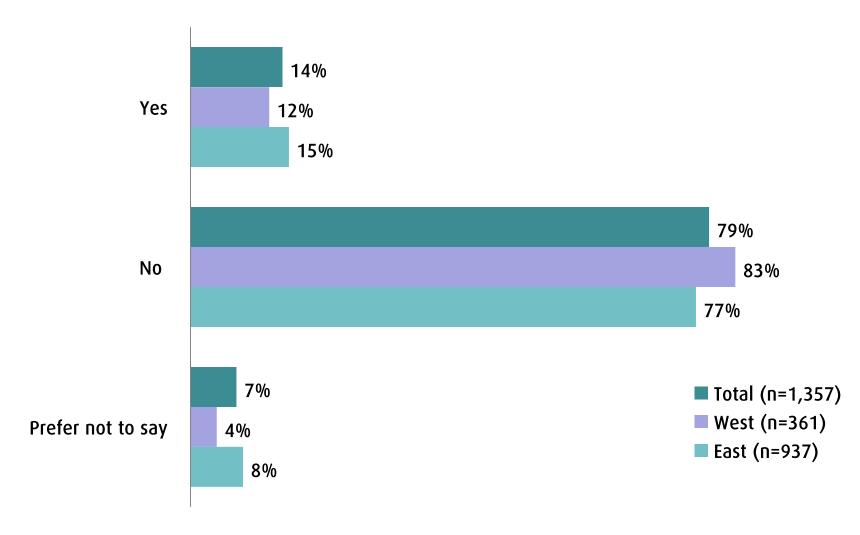

#### Interest in Variation of Three Plant Option

Q. There is a potential for a variation of the 3 Plant Option - 3 Plant Fully Tertiary Option. Would this option interest you?