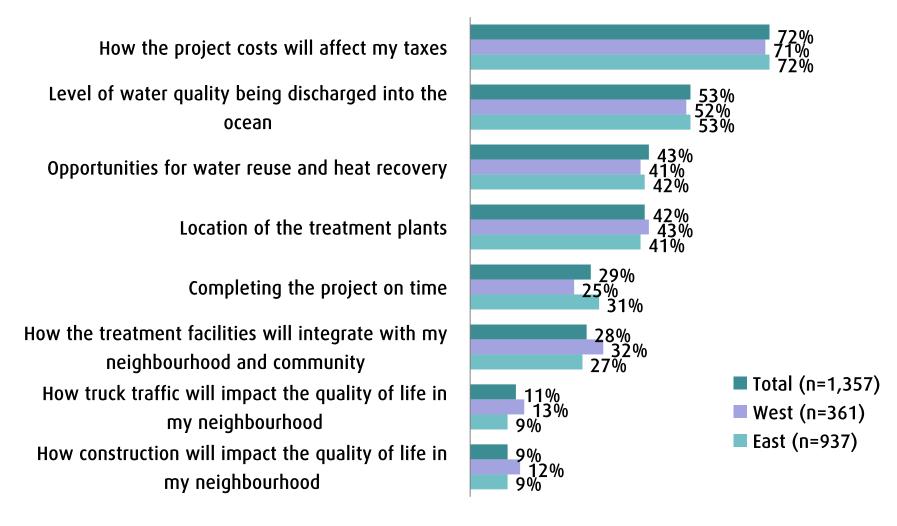

#### Initial Priorities for Wastewater Highest, Second Highest or Third Highest

Q. Based on what you know or have heard about the need to treat wastewater, please rank your HIGHEST, SECOND HIGHEST and THIRD HIGHEST priorities for this project.