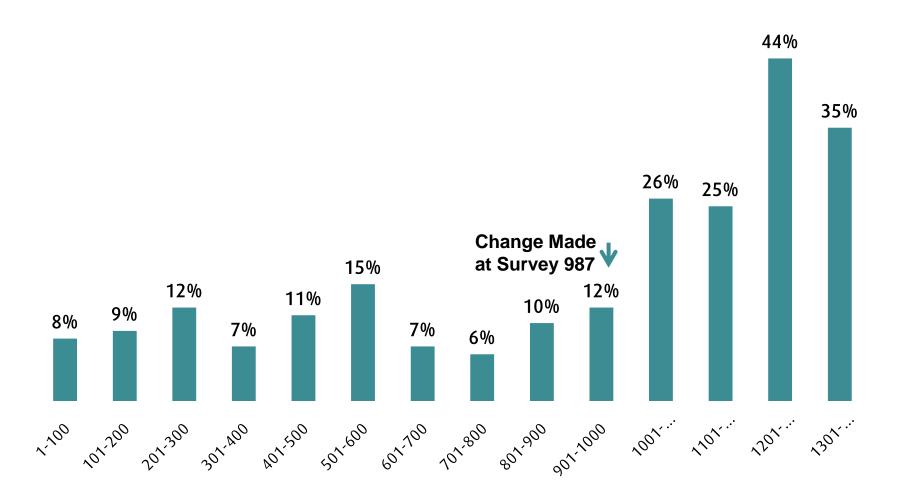

#### Rating All 7 Options as 'Not at All Acceptable' By Order of Survey Completes