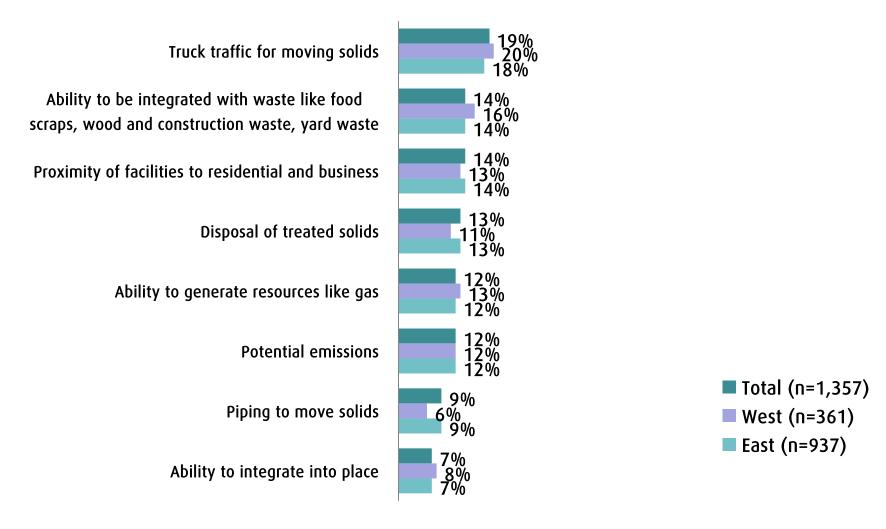

#### Solids Considerations First Consideration

Q. Please rank your top three considerations among the following:

#### Solids Considerations First, Second or Third Consideration

Q. Please rank your top three considerations among the following: