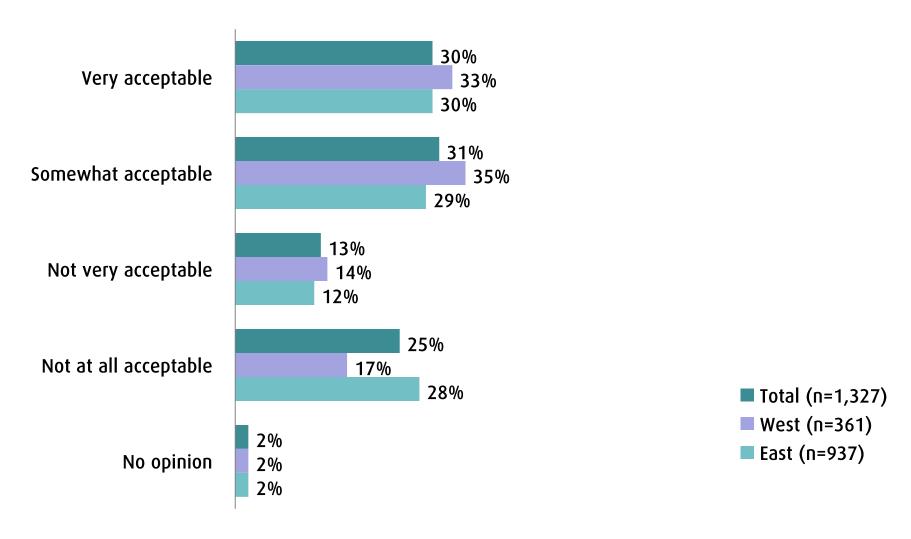

Oak Bay (79 interviews)
  - An additional 59 respondents said they live in another community (n=29) or preferred not to say where they live (n=30).



### LIQUID WASTE QUESTIONS

#### Initial Priorities for Wastewater Highest Priority





Q. Based on what you know or have heard about the need to treat wastewater, please rank your HIGHEST, SECOND HIGHEST and THIRD HIGHEST priorities for this project.

#### Initial Priorities for Wastewater Highest, Second Highest or Third Highest





Q. Based on what you know or have heard about the need to treat wastewater, please rank your HIGHEST, SECOND HIGHEST and THIRD HIGHEST priorities for this project.

#### SUMMARY Acceptability of Individual Options Very Acceptable + Somewhat Acceptable





# Acceptability: One Plant - Secondary Treatment





# Acceptability: One Plant - Tertiary Treatment





# Acceptability: Two Plant Option





# Acceptability: Three Plant - Secondary Treatment





# Acceptability: Three Plant - Tertiary Treatment





# Acceptability: Four Plant Option





#### Acceptability: Seven Plant Concept





### Three Acceptable Options Pre-Change





Q. Please choose 3 options, in no particular order, that are in your view, acceptable options for wastewater treatment?

### Three Acceptable Options Post-Change





Q. Please choose 3 options, in no particular order, that are in your view, acceptable options for wastewater treatment?

#### Rating All 7 Options as 'Not at All Acceptable' By Order of Survey Completes





#### Final Priorities for Wastewater Highest Priority





Q. Now that you have seen all 7