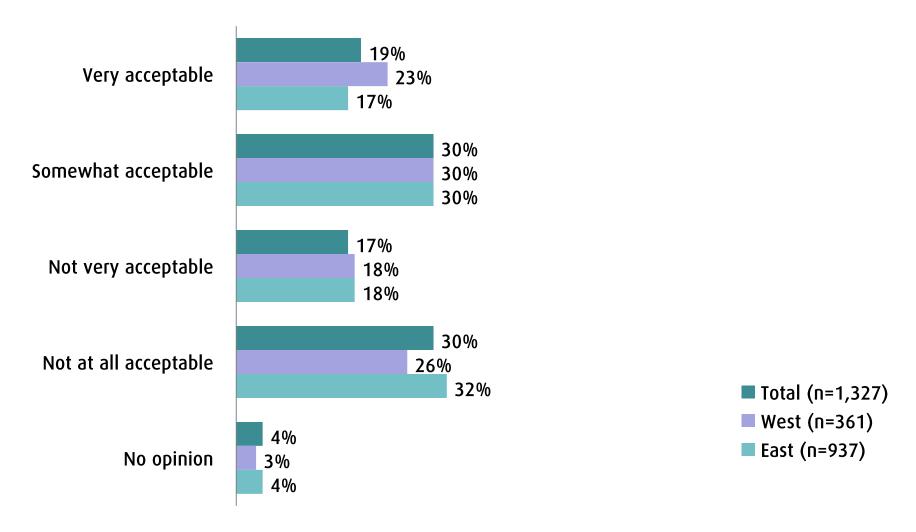

y (n=29) or preferred not to say where they live (n=30).



### LIQUID WASTE QUESTIONS

#### Initial Priorities for Wastewater Highest Priority





Q. Based on what you know or have heard about the need to treat wastewater, please rank your HIGHEST, SECOND HIGHEST and THIRD HIGHEST priorities for this project.

#### Initial Priorities for Wastewater Highest, Second Highest or Third Highest





Q. Based on what you know or have heard about the need to treat wastewater, please rank your HIGHEST, SECOND HIGHEST and THIRD HIGHEST priorities for this project.

#### SUMMARY Acceptability of Individual Options Very Acceptable + Somewhat Acceptable





# Acceptability: One Plant - Secondary Treatment





# Acceptability: One Plant - Tertiary Treatment





# Acceptability: Two Plant Option





# Acceptability: Three Plant - Secondary Treatment





# Acceptability: Three Plant - Tertiary Treatment





# Acceptability: Four Plant Option





#### Acceptability: Seven Plant Concept





### Three Acceptable Options Pre-Change





Q. Please choose 3 options, in no particular order, that are in your view, acceptable options for wastewater treatment?

### Three Acceptable Options Post-Change





Q. Please choose 3 options, in no particular order, that are in your view, acceptable options for wastewater treatment?

#### Rating All 7 Options as 'Not at All Acceptable' By Order of Survey Completes





#### Final Priorities for Wastewater Highest Priority





Q. Now that you have seen all 7 options, please rank your HIGHEST, SECOND HIGHEST and THIRD HIGHEST priorities for this pro