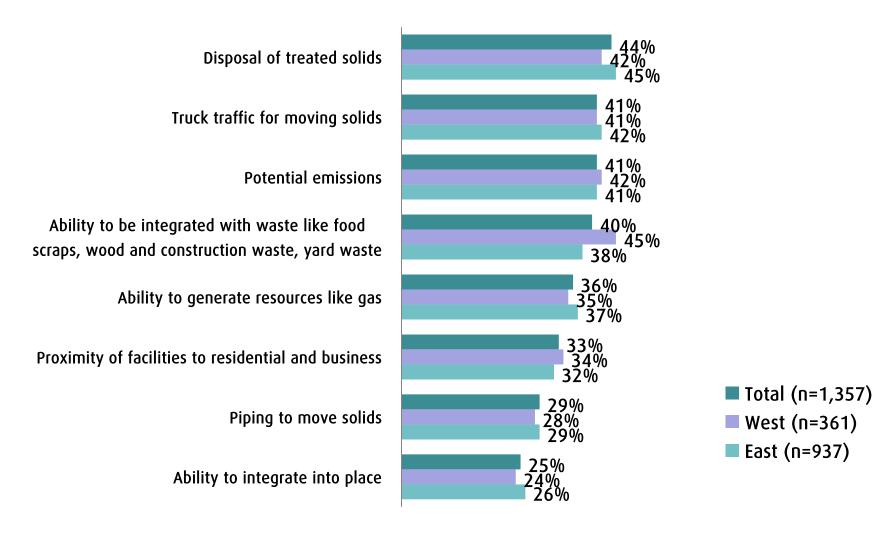

#### Solids Considerations First Consideration

Q. Please rank your top three considerations among the following:

#### Solids Considerations First, Second or Third Consideration

Q. Please rank your top three considerations among the following: