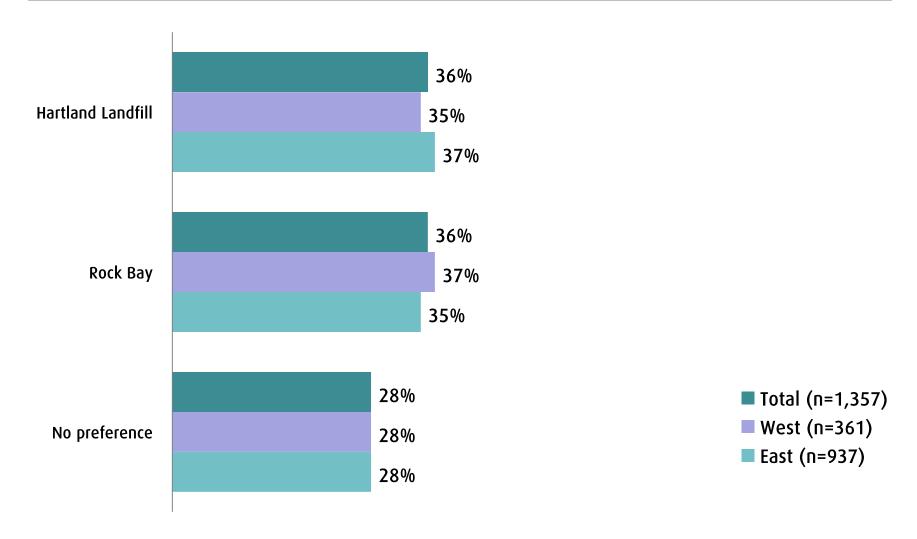

#### Site Preferred for Solids

Q. Now that you have seen both sites for treatment of wastewater solids in the Core Area, is there a site that you prefer?