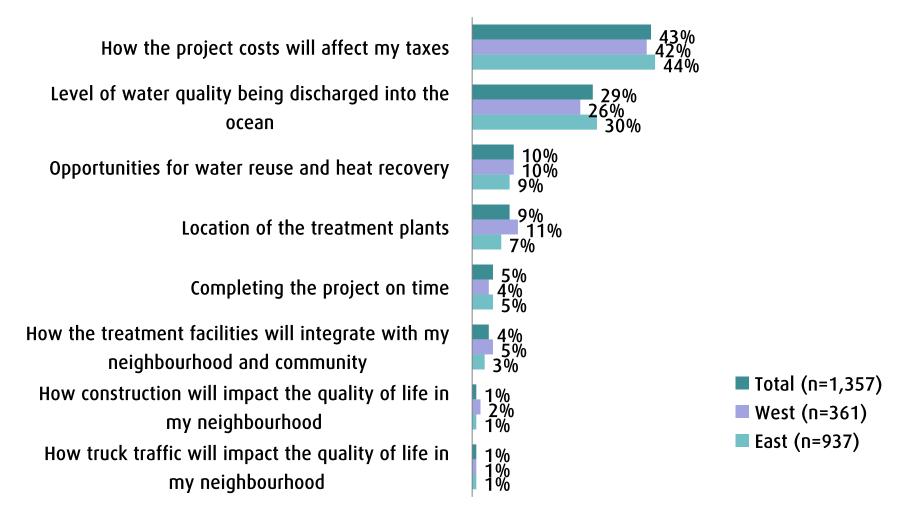

#### Initial Priorities for Wastewater Highest Priority

Q. Based on what you know or have heard about the need to treat wastewater, please rank your HIGHEST, SECOND HIGHEST and THIRD HIGHEST priorities for this project.