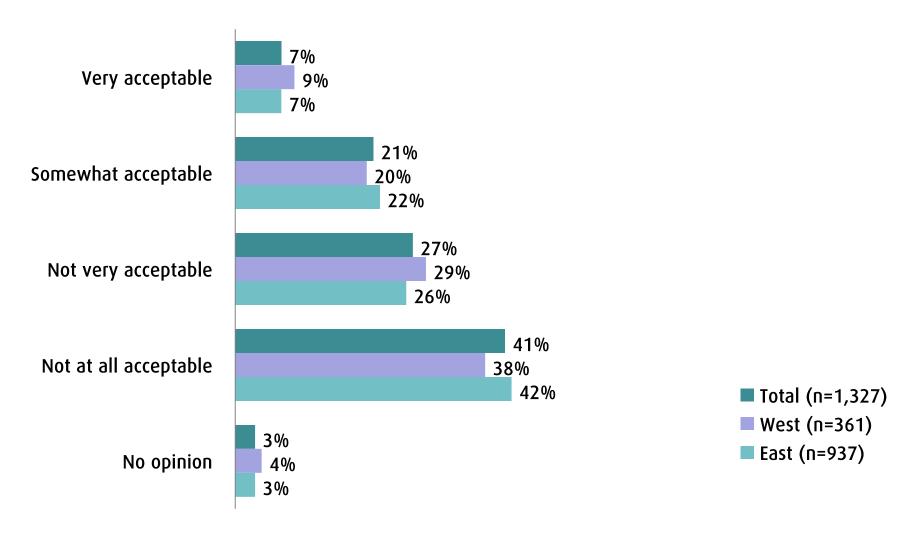

### LIQUID WASTE QUESTIONS

#### Initial Priorities for Wastewater Highest Priority





Q. Based on what you know or have heard about the need to treat wastewater, please rank your HIGHEST, SECOND HIGHEST and THIRD HIGHEST priorities for this project.

#### Initial Priorities for Wastewater Highest, Second Highest or Third Highest





Q. Based on what you know or have heard about the need to treat wastewater, please rank your HIGHEST, SECOND HIGHEST and THIRD HIGHEST priorities for this project.

#### SUMMARY Acceptability of Individual Options Very Acceptable + Somewhat Acceptable





# Acceptability: One Plant - Secondary Treatment





# Acceptability: One Plant - Tertiary Treatment





# Acceptability: Two Plant Option





# Acceptability: Three Plant - Secondary Treatment





# Acceptability: Three Plant - Tertiary Treatment





# Acceptability: Four Plant Option





#### Acceptability: Seven Plant Concept





### Three Acceptable Options Pre-Change





Q. Please choose 3 options, in no particular order, that are in your view, acceptable options for wastewater treatment?

### Three Acceptable Options Post-Change





Q. Please choose 3 options, in no particular order, that are in your view, acceptable options for wastewater treatment?

#### Rating All 7 Options as 'Not at All Acceptable' By Order of Survey Completes





#### Final Priorities for Wastewater Highest Priority





Q. Now that you have seen all 7 options, please rank your HIGHEST, SECOND HIGHEST and THIRD HIGHEST priorities for this project.

#### Final Priorities for Wastewater Highest, Sec