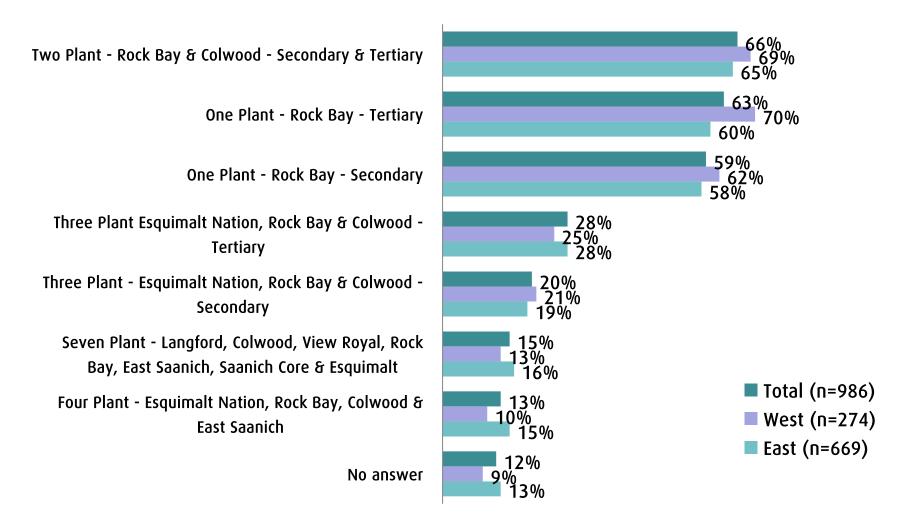

### Three Acceptable Options Pre-Change

Q. Please choose 3 options, in no particular order, that are in your view, acceptable options for wastewater treatment?