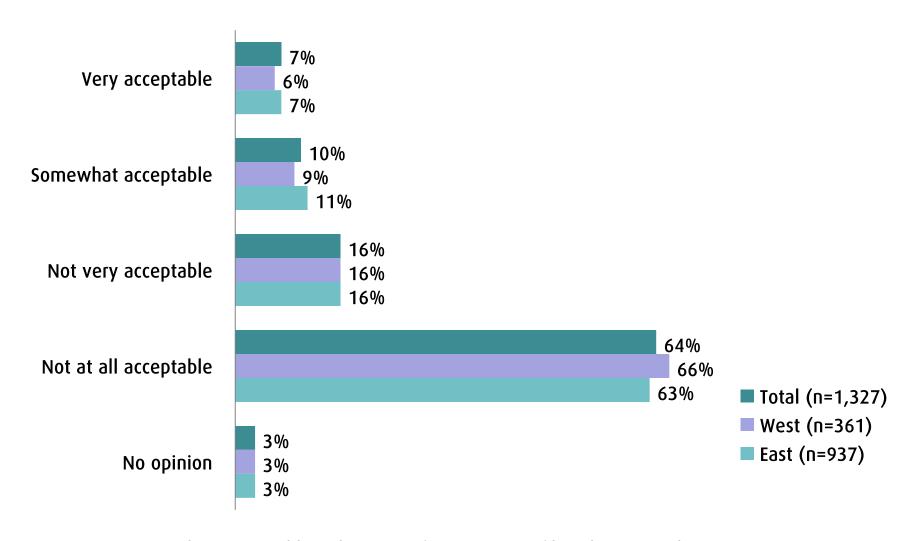

he need to treat wastewater, please rank your HIGHEST, SECOND HIGHEST and THIRD HIGHEST priorities for this project.

#### Initial Priorities for Wastewater Highest, Second Highest or Third Highest





Q. Based on what you know or have heard about the need to treat wastewater, please rank your HIGHEST, SECOND HIGHEST and THIRD HIGHEST priorities for this project.

#### SUMMARY Acceptability of Individual Options Very Acceptable + Somewhat Acceptable





# Acceptability: One Plant - Secondary Treatment





# Acceptability: One Plant - Tertiary Treatment





# Acceptability: Two Plant Option





# Acceptability: Three Plant - Secondary Treatment





# Acceptability: Three Plant - Tertiary Treatment





# Acceptability: Four Plant Option





#### Acceptability: Seven Plant Concept





### Three Acceptable Options Pre-Change





Q. Please choose 3 options, in no particular order, that are in your view, acceptable options for wastewater treatment?

### Three Acceptable Options Post-Change





Q. Please choose 3 options, in no particular order, that are in your view, acceptable options for wastewater treatment?

#### Rating All 7 Options as 'Not at All Acceptable' By Order of Survey Completes





#### Final Priorities for Wastewater Highest Priority





Q. Now that you have seen all 7 options, please rank your HIGHEST, SECOND HIGHEST and THIRD HIGHEST priorities for this project.

#### Final Priorities for Wastewater Highest, Second Highest or Third Highest





Q. Now that you have seen all 7 options, please rank your HIGHEST, SECOND HIGHEST and THIRD HIGHEST priori