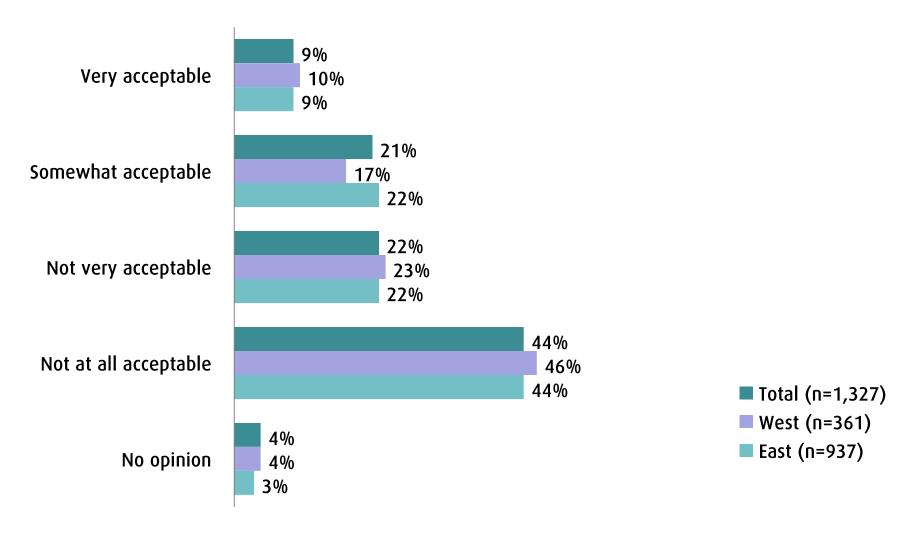

for Wastewater Highest Priority





Q. Based on what you know or have heard about the need to treat wastewater, please rank your HIGHEST, SECOND HIGHEST and THIRD HIGHEST priorities for this project.

#### Initial Priorities for Wastewater Highest, Second Highest or Third Highest





Q. Based on what you know or have heard about the need to treat wastewater, please rank your HIGHEST, SECOND HIGHEST and THIRD HIGHEST priorities for this project.

#### SUMMARY Acceptability of Individual Options Very Acceptable + Somewhat Acceptable





# Acceptability: One Plant - Secondary Treatment





# Acceptability: One Plant - Tertiary Treatment





# Acceptability: Two Plant Option





# Acceptability: Three Plant - Secondary Treatment





# Acceptability: Three Plant - Tertiary Treatment





# Acceptability: Four Plant Option





#### Acceptability: Seven Plant Concept





### Three Acceptable Options Pre-Change





Q. Please choose 3 options, in no particular order, that are in your view, acceptable options for wastewater treatment?

### Three Acceptable Options Post-Change





Q. Please choose 3 options, in no particular order, that are in your view, acceptable options for wastewater treatment?

#### Rating All 7 Options as 'Not at All Acceptable' By Order of Survey Completes





#### Final Priorities for Wastewater Highest Priority





Q. Now that you have seen all 7 options, please rank your HIGHEST, SECOND HIGHEST and THIRD HIGHEST priorities for this project.

#### Final Priorities for Wastewater Highest, Second Highest or Third Highest





Q. Now that you have