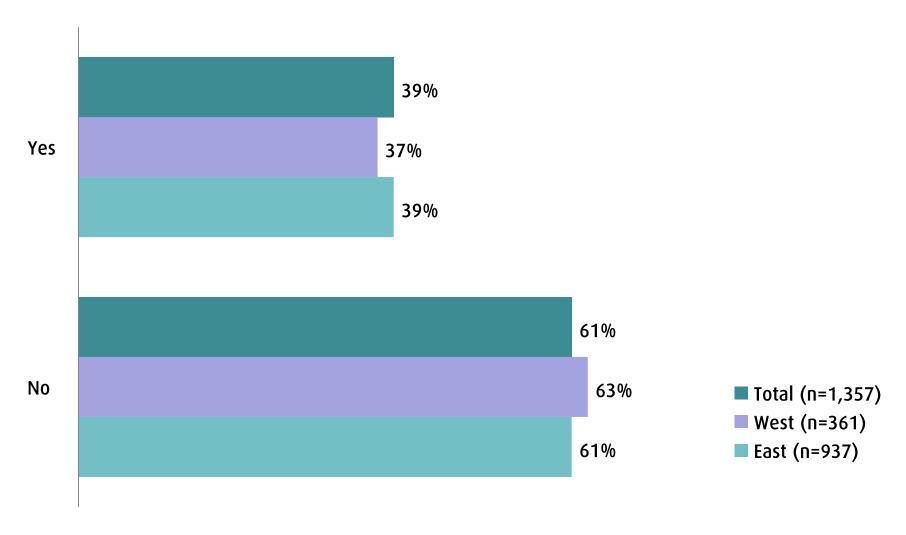

#### Interest in Variation of Three Plant Option

Q. There is a potential for a variation of the 3 Plant Option - 3 Plant Fully Tertiary Option. Would this option interest you?