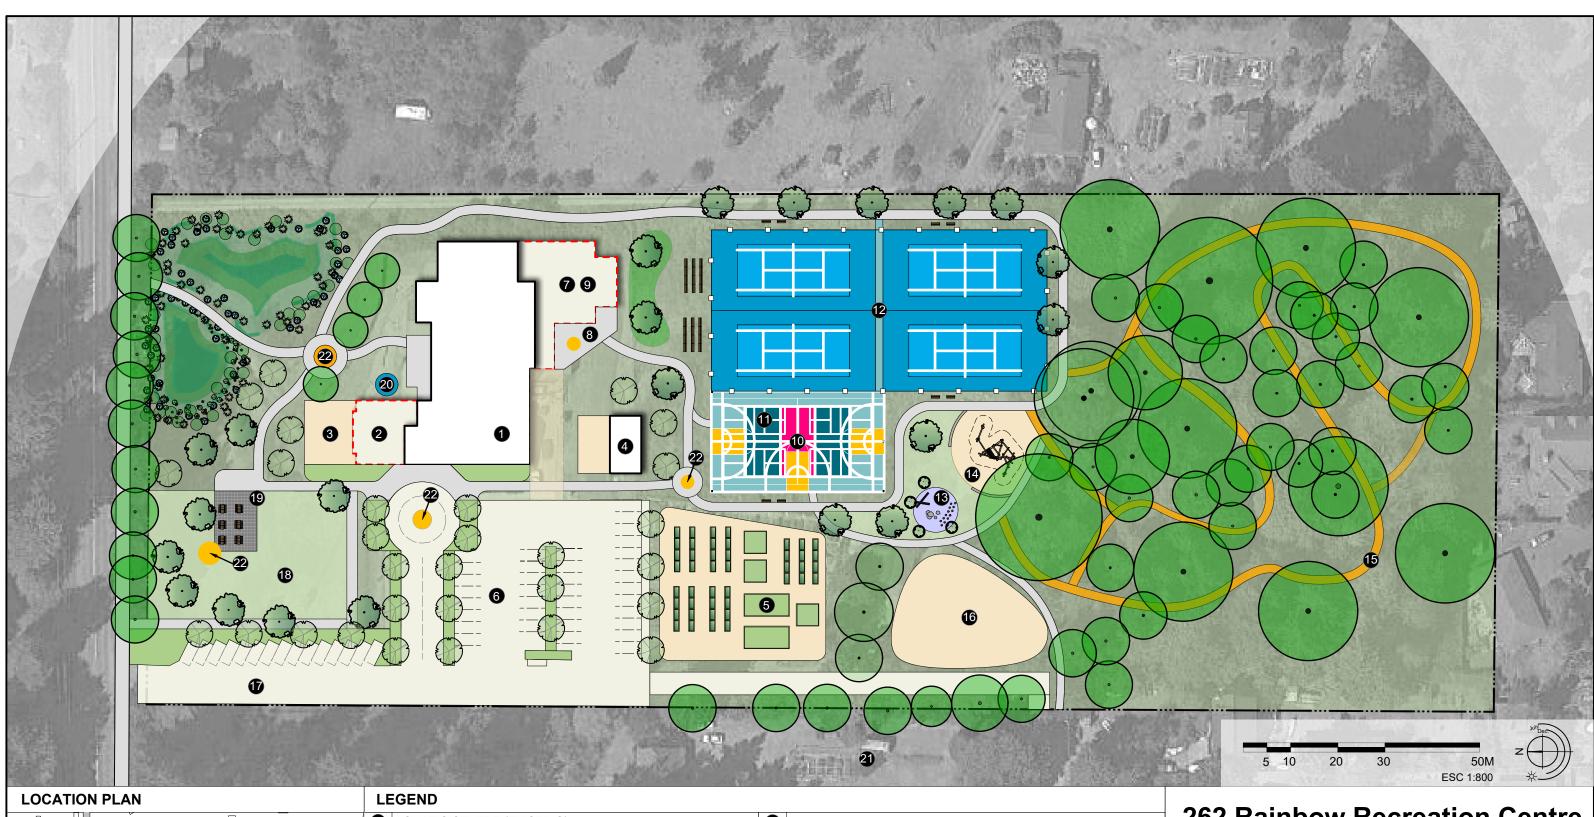

| 1 | AQUATIC CENTRE (EXISTING)                                                  | Ð  | 4 TENNIS COURTS (17.07M X 34.75M) TO BE RELOCATED FROM PORTLOCK PARK |  |
|---|----------------------------------------------------------------------------|----|----------------------------------------------------------------------|--|
| 0 | DAYCARE/MULTI-PURPOSE ROOM (EXISTING)                                      | B  | NATURE-THEMED PLAYGROUND FOR TODDLERS                                |  |
| စ | FENCED PLAY AREA (EXISTING)                                                | 14 | PLAYGROUND FOR SCHOOL-AGE KIDS                                       |  |
| 4 | PRESCHOOL (EXISTING)                                                       | Ð  | NATURAL TRAIL ALONG THE TREE COVERED AREA                            |  |
| 6 | COMMUNITY GARDEN (EXISTING)                                                | 16 | PET PARK (PLACEHOLDER FOR MAINTENANCE FACILITY/ADDITIONAL PARKING)   |  |
| 0 | PARKING (EXISTING, 38 STALLS)                                              | Ð  | ADDITIONAL PARKING (15 STALLS)                                       |  |
| 0 | THERAPY/LEISURE/KIDS POOL/LAZY RIVER                                       | 18 | LAWN AREA FOR INFORMAL GATHERING                                     |  |
| 8 | INDOOR PROGRAMS (SENIOR/FITNESS/DANCE)                                     | 19 | COVERED PICNIC AREA                                                  |  |
| 0 | STEAM AND SAUNA                                                            | 20 | WATERSLIDE                                                           |  |
| 9 | COVERED MULTI-PURPOSE COURT (21.35M X 36.60M)                              | 2  | MAINTENANCE FACILITY AT 210 KANAKA ROAD                              |  |
| 9 | 4 PICKLEBALL COURTS ACCOMODATED IN THE MULTIPURPOSE COURT (9.14M X 18.29M) | 22 | PLACEHOLDERS TO DISPLAY LOCAL ARTWORKS                               |  |
|   |                                                                            |    |                                                                      |  |

## **262 Rainbow Recreation Centre**

## SITE MASTER PLAN

Final Design

LADR LANDSCAPE ARCHITECTS